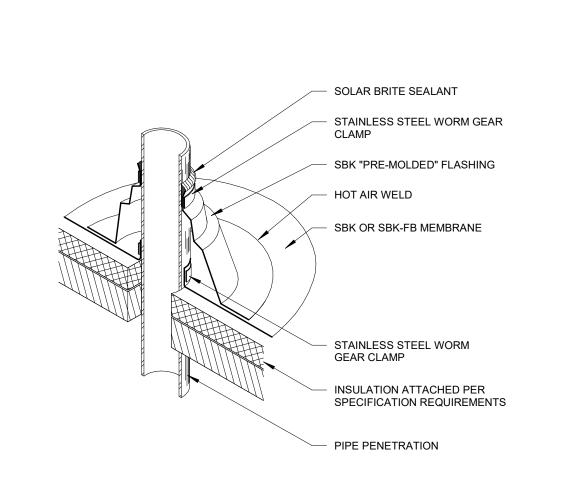

EXISTING DRAIN DETAIL
1 1/2" = 1'-0"

PIELD DETAIL

1 1/2" = 1'-0"

3 FLASHING DETAIL
1 1/2" = 1'-0"

4 EXISTING PIPE FLASHING
3" = 1'-0"

1217 J STREET MODESTO, CA 95354 209.522.8900 WWW.REDINCARCHITECTS.COM ARCHITECT OF RECORD