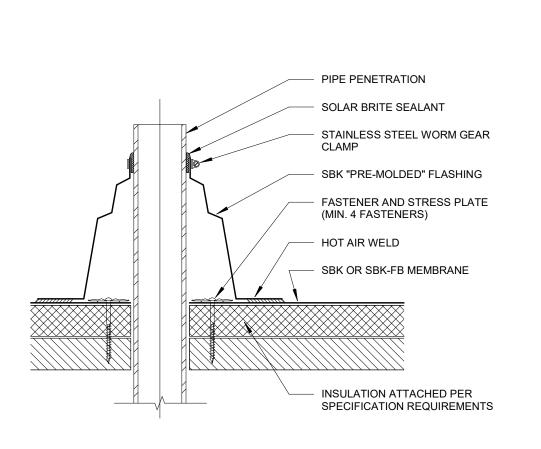

8 PRE-MOLDED PIPE FLASHING
3" = 1'-0"

SHEET DETAILS DRAWN BY: CHECKED BY: COPYRIGHT: © RED INC SHEET TITLE **ROOF DETAILS -**RECOVER **OPTION** 

PROJECT DETAILS

DATE

08/23/2023

DESCRIPTION

AD02 ASI or CO#