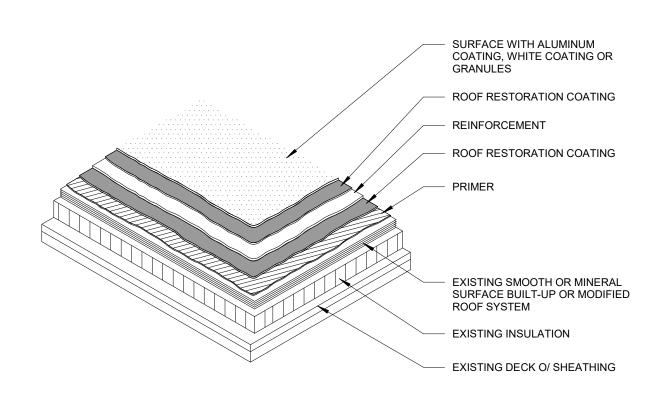

EXISTING DRAIN DETAIL
1 1/2" = 1'-0"

PIELD DETAIL

1 1/2" = 1'-0"

3 FLASHING DETAIL
1 1/2" = 1'-0"

4 EXISTING PIPE FLASHING
3" = 1'-0"

1217 J STREET MODESTO, CA 95354 209.522.8900 WWW.REDINCARCHITECTS.COM ARCHITECT OF RECORD

SUBMITTAL#

PROJECT DETAILS RED PROJECT NO: SUBMITTAL DATE: 08/23/2023

PROJECT REVISIONS \_\_\_\_ DATE

SHEET DETAILS

CHECKED BY: © RED INC COPYRIGHT:

SHEET TITLE

ROOF DETAILS -RESTORE OPTION

SHEET NUMBER AD01 ASI or CO#