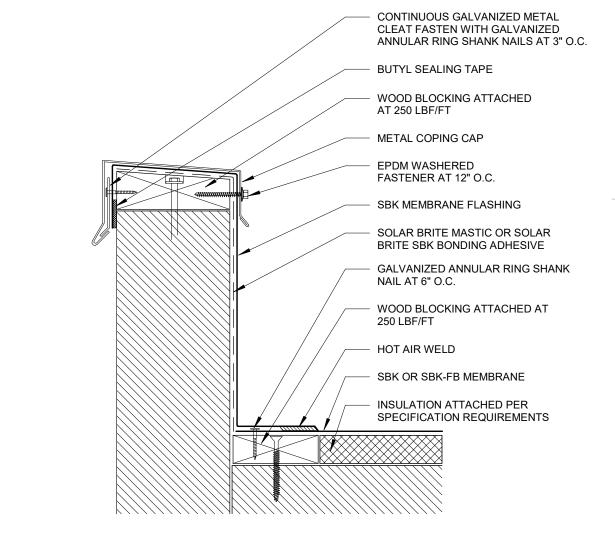

IF THIS SHEET IS NOT 30"x42", IT HAS BEEN RESIZED - DO NOT SCALE

SUBMITTAL#

CEME

HEATED STACK FLASHING
1 1/2" = 1'-0"

ALTERNATE WALL FLASHING
1 1/2" = 1'-0"

SEE DETAIL 1/AD02 **INSULATION ATTACHMENT** 

WALL AND CAP FLASHING