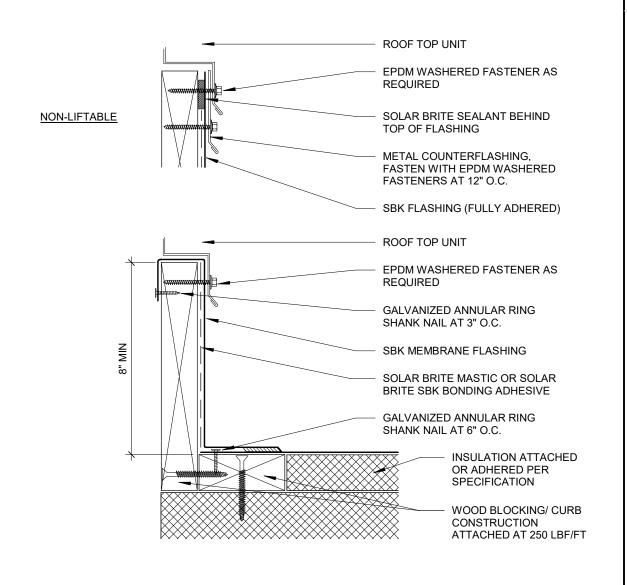

IF THIS SHEET IS NOT 30"x42", IT HAS BEEN RESIZED - DO NOT SCALE

SUBMITTAL#

CEME

HEATED STACK FLASHING
1 1/2" = 1'-0"

ALTERNATE WALL FLASHING
1 1/2" = 1'-0"

SEE DETAIL 1/AD02 **INSULATION ATTACHMENT** 

WALL AND CAP FLASHING