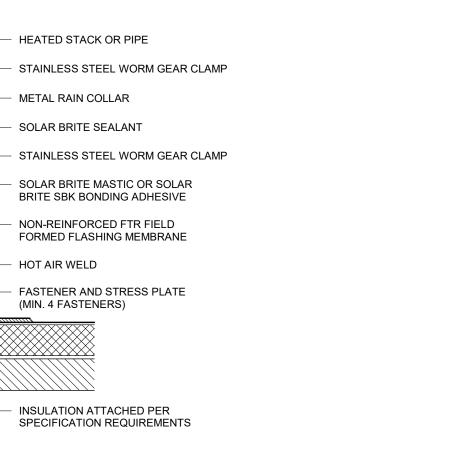

IF THIS SHEET IS NOT 30"x42", IT HAS BEEN RESIZED - DO NOT SCALE

SUBMITTAL#

CEME

HEATED STACK FLASHING
1 1/2" = 1'-0"

ALTERNATE WALL FLASHING
1 1/2" = 1'-0"

SEE DETAIL 1/AD02 **INSULATION ATTACHMENT** 

WALL AND CAP FLASHING