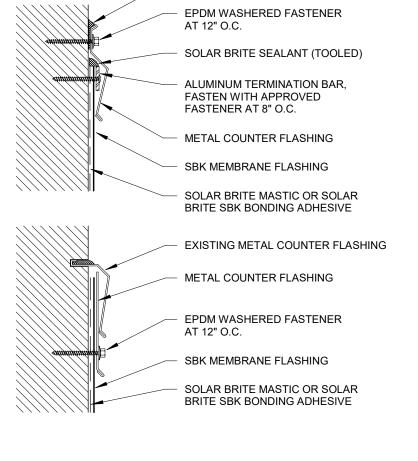

EXISTING DRAIN DETAIL
1 1/2" = 1'-0"

PIELD DETAIL

1 1/2" = 1'-0"

3 FLASHING DETAIL
1 1/2" = 1'-0"

4 EXISTING PIPE FLASHING
3" = 1'-0"

1217 J STREET MODESTO, CA 95354 209.522.8900 WWW.REDINCARCHITECTS.COM ARCHITECT OF RECORD

SUBMITTAL#

PROJECT DETAILS RED PROJECT NO: SUBMITTAL DATE: 08/23/2023

PROJECT REVISIONS \_\_\_\_ DATE

SHEET DETAILS

CHECKED BY: © RED INC COPYRIGHT:

SHEET TITLE

ROOF DETAILS -RESTORE OPTION

SHEET NUMBER AD01 ASI or CO#