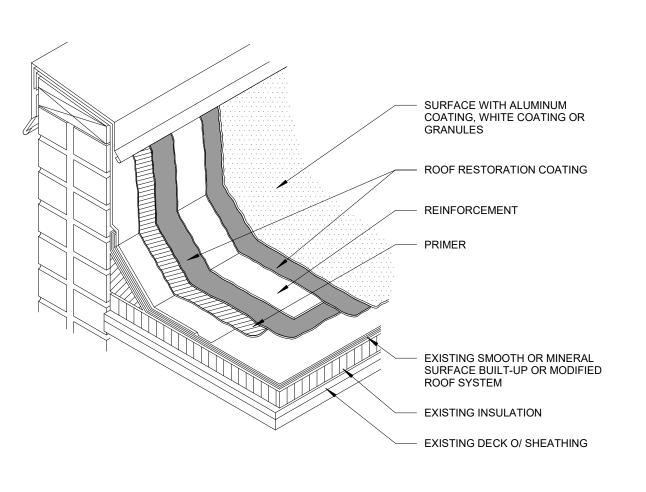

EXISTING DRAIN DETAIL
1 1/2" = 1'-0"

PIELD DETAIL

1 1/2" = 1'-0"

3 FLASHING DETAIL
1 1/2" = 1'-0"

4 EXISTING PIPE FLASHING
3" = 1'-0"

1217 J STREET MODESTO, CA 95354 209.522.8900 WWW.REDINCARCHITECTS.COM ARCHITECT OF RECORD

SUBMITTAL#

PROJECT DETAILS RED PROJECT NO: SUBMITTAL DATE: 08/23/2023

PROJECT REVISIONS \_\_\_\_ DATE

SHEET DETAILS

CHECKED BY: © RED INC COPYRIGHT:

SHEET TITLE

ROOF DETAILS -RESTORE OPTION

SHEET NUMBER AD01 ASI or CO#