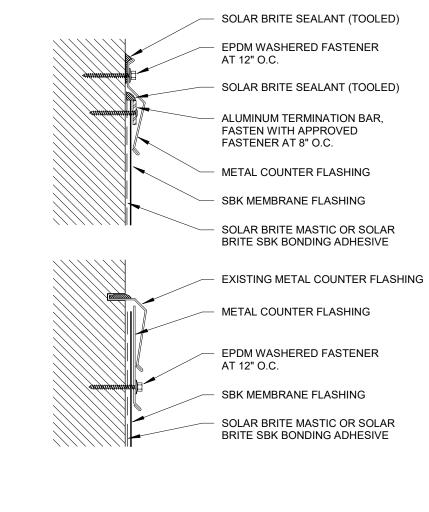

IF THIS SHEET IS NOT 30"x42", IT HAS BEEN RESIZED - DO NOT SCALE

SUBMITTAL#

CEME

HEATED STACK FLASHING
1 1/2" = 1'-0"

ALTERNATE WALL FLASHING
1 1/2" = 1'-0"

SEE DETAIL 1/AD02 **INSULATION ATTACHMENT** 

WALL AND CAP FLASHING