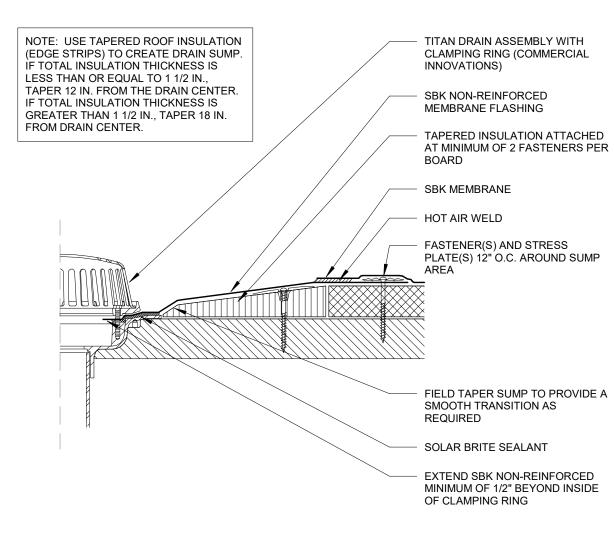

7 PRE-FORMED PIPE FLASHING

UNIT CURB FLASHING
3" = 1'-0"

ROOF DRAIN FLASHING

RED PROJECT NO: SUBMITTAL DATE: PROJECT REVISIONS AT MINIMUM OF 2 FASTENERS PER SHEET NUMBER

IF THIS SHEET IS NOT 30"x42", IT HAS BEEN RESIZED - DO NOT SCALE