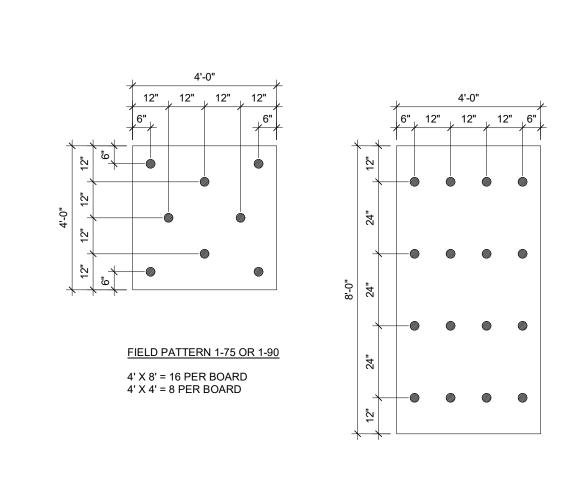

7 PRE-FORMED PIPE FLASHING

UNIT CURB FLASHING
3" = 1'-0"

ROOF DRAIN FLASHING

RED PROJECT NO: SUBMITTAL DATE: PROJECT REVISIONS AT MINIMUM OF 2 FASTENERS PER SHEET NUMBER

IF THIS SHEET IS NOT 30"x42", IT HAS BEEN RESIZED - DO NOT SCALE

8 PRE-MOLDED PIPE FLASHING
3" = 1'-0"

SHEET DETAILS DRAWN BY: CHECKED BY: COPYRIGHT: © RED INC SHEET TITLE **ROOF DETAILS -**RECOVER **OPTION** 

PROJECT DETAILS

DATE

08/23/2023

DESCRIPTION

AD02 ASI or CO#