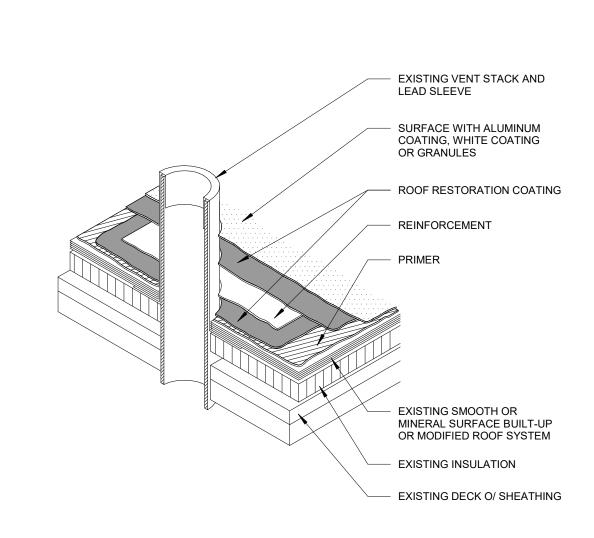

EXISTING DRAIN DETAIL
1 1/2" = 1'-0"

PIELD DETAIL

1 1/2" = 1'-0"

3 FLASHING DETAIL
1 1/2" = 1'-0"

4 EXISTING PIPE FLASHING
3" = 1'-0"

1217 J STREET MODESTO, CA 95354 209.522.8900 WWW.REDINCARCHITECTS.COM ARCHITECT OF RECORD