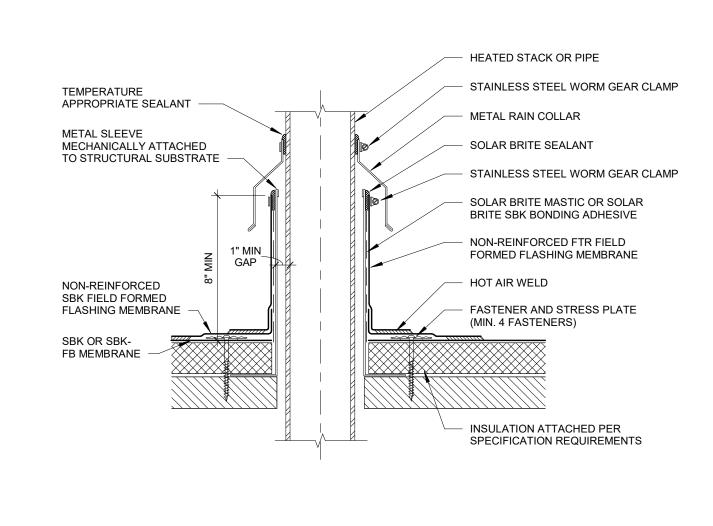

IF THIS SHEET IS NOT 30"x42", IT HAS BEEN RESIZED - DO NOT SCALE

SUBMITTAL#

CEME

HEATED STACK FLASHING
1 1/2" = 1'-0"

ALTERNATE WALL FLASHING
1 1/2" = 1'-0"

SEE DETAIL 1/AD02 **INSULATION ATTACHMENT** 

WALL AND CAP FLASHING