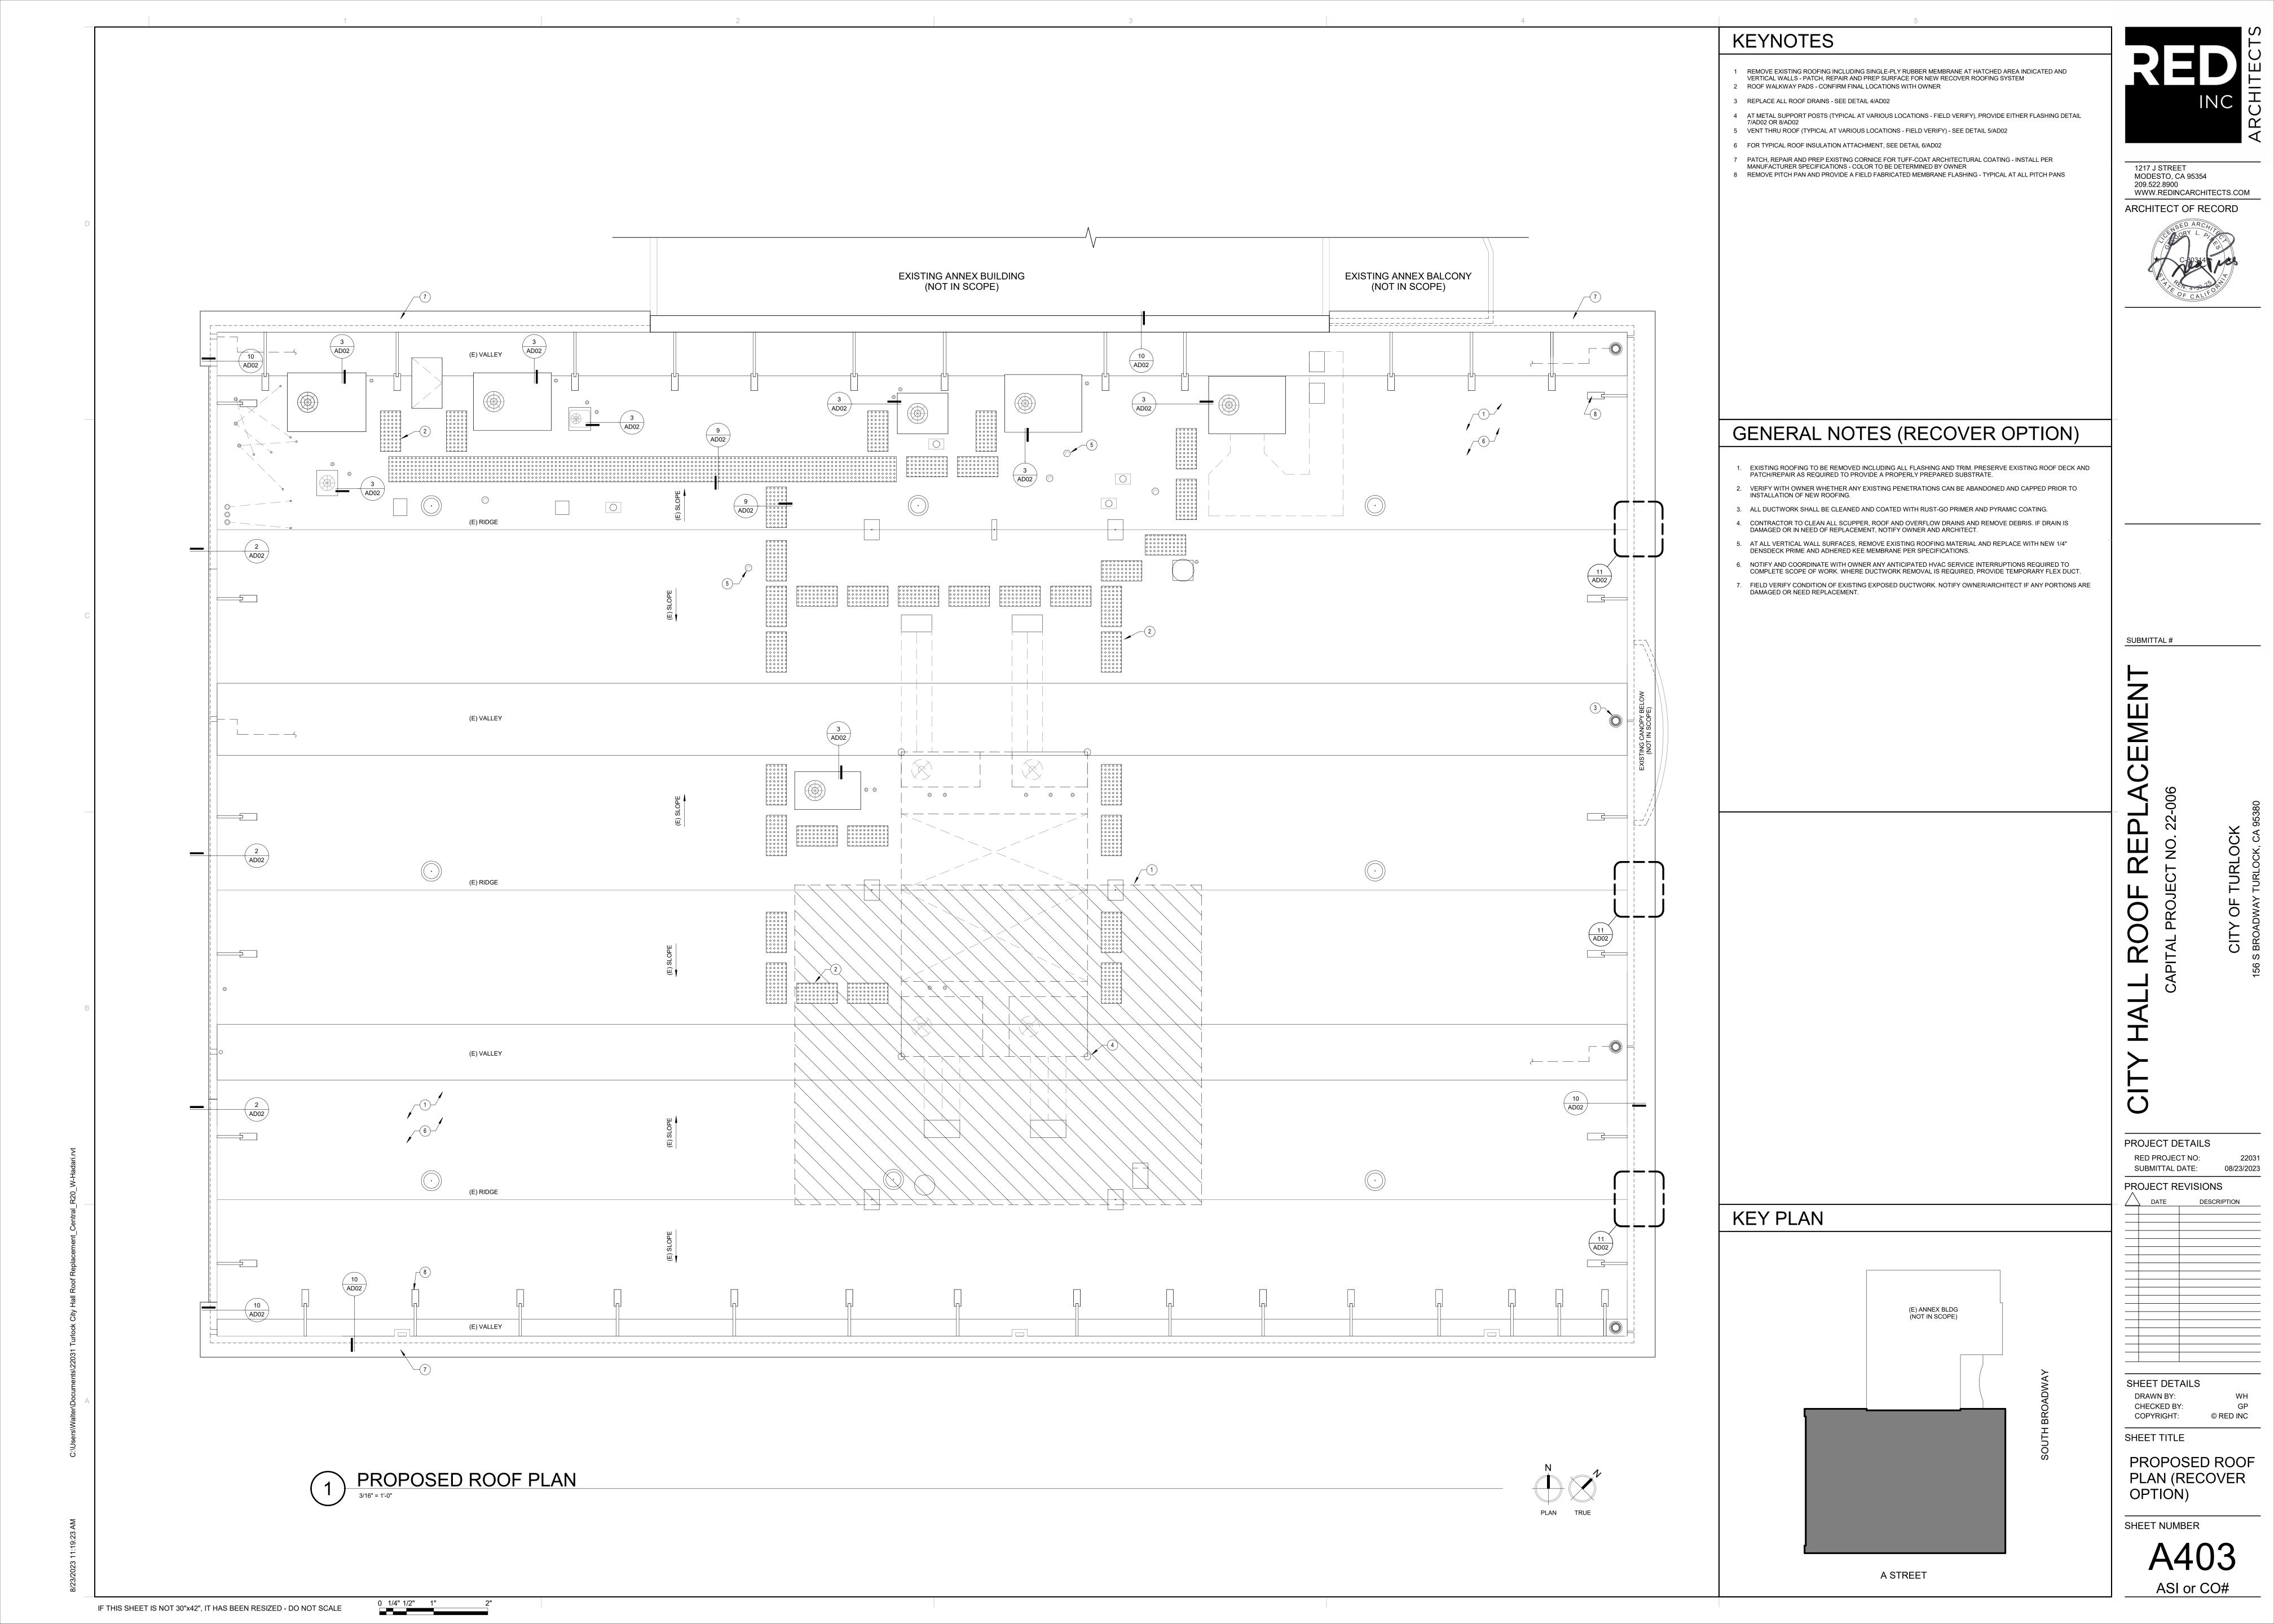

8 PRE-MOLDED PIPE FLASHING
3" = 1'-0"

SHEET DETAILS DRAWN BY: CHECKED BY: COPYRIGHT: © RED INC SHEET TITLE **ROOF DETAILS -**RECOVER **OPTION** 

PROJECT DETAILS

DATE

08/23/2023

DESCRIPTION

AD02 ASI or CO#