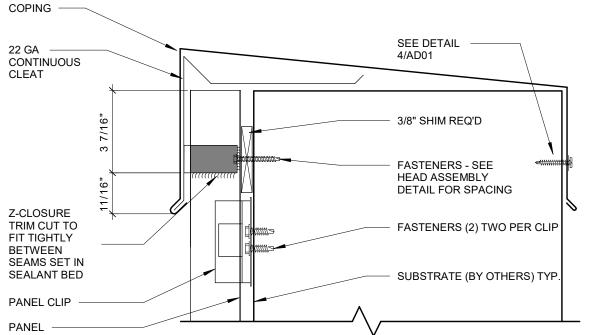

**AD01** 

SPECIFICATION - SEE DETAIL 12/AD01 6" CONCEALED SPLICE PLATE AT EACH FASTENERS WITH NEOPRENE WASHER