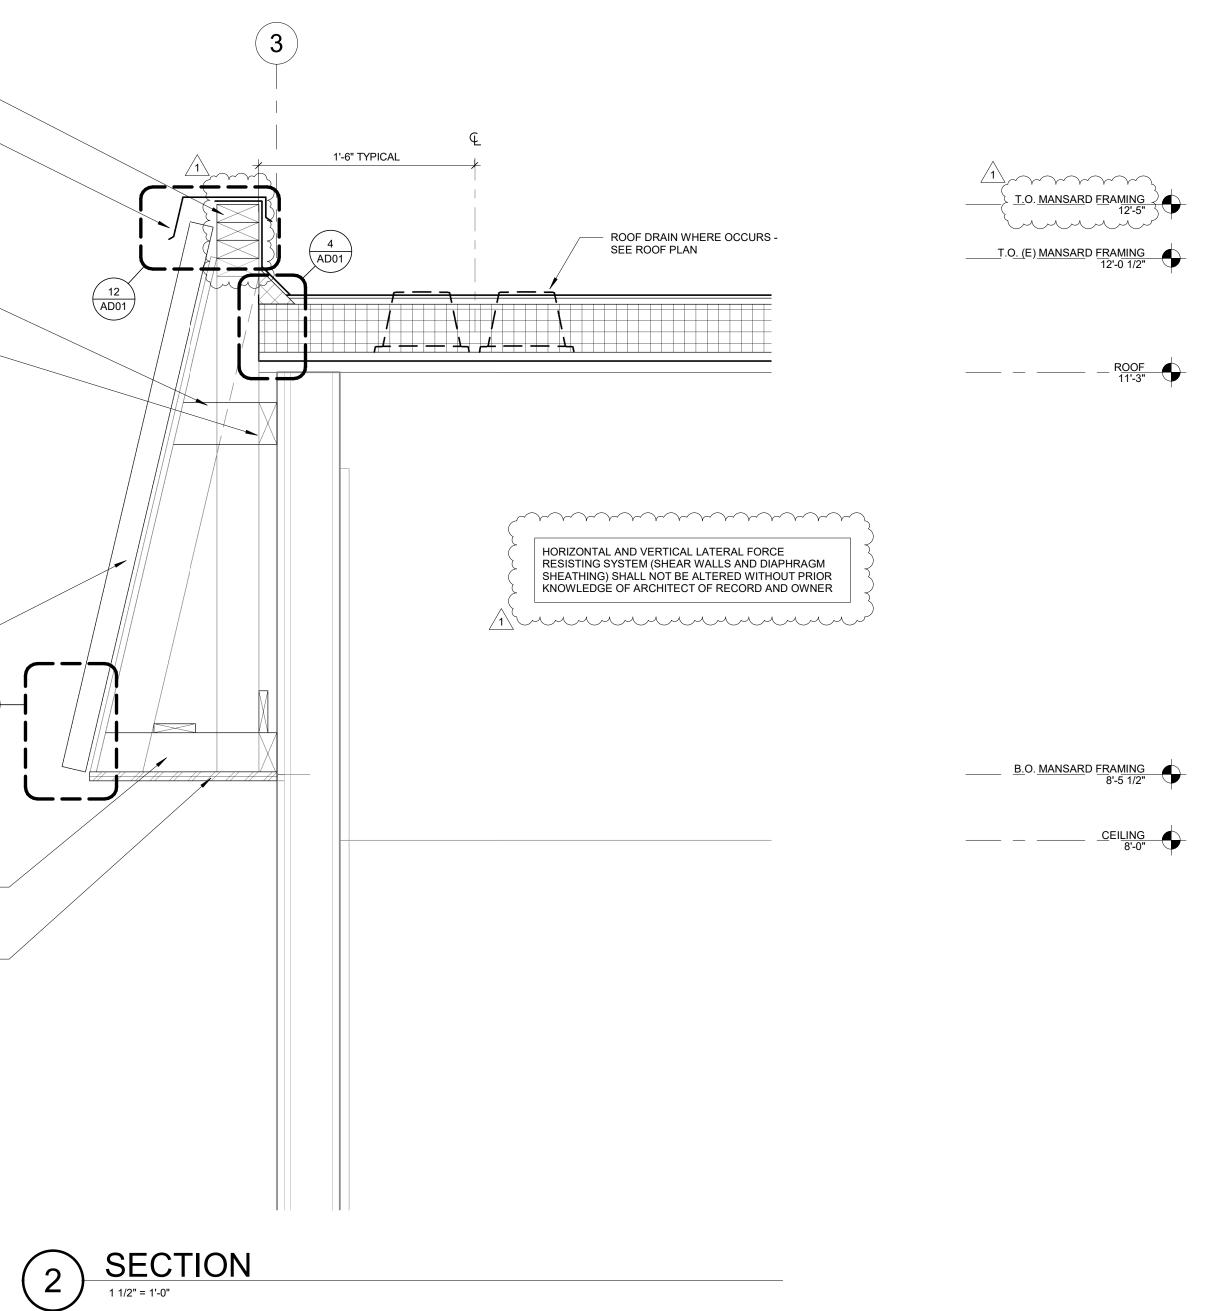

### SECTION AT GUTTERS

WATER CUT-OFF MASTIC

INC 1217 J STREET MODESTO, CA 95354 209.522.8900 WWW.REDINCARCHITECTS.COM ARCHITECT OF RECORD

BP #

25-0282

C Ŷ Ш 80 M C N OCK 24-004 Ο URL T NO. 2 **URL** RD Μ NZ CIT CIT Ζ Σ S  $\square$ 06 Ø  $\geq$ PROJECT DETAILS RED PROJECT NO: 24021 3/5/2025 SUBMITTAL DATE: PROJECT REVISIONS DATE DESCRIPTION 1 4/02/2025 BACK CHECK 01 SHEET DETAILS DRAWN BY: CHECKED BY: GP © RED INC COPYRIGHT: SHEET TITLE **ROOF DETAILS** SHEET NUMBER