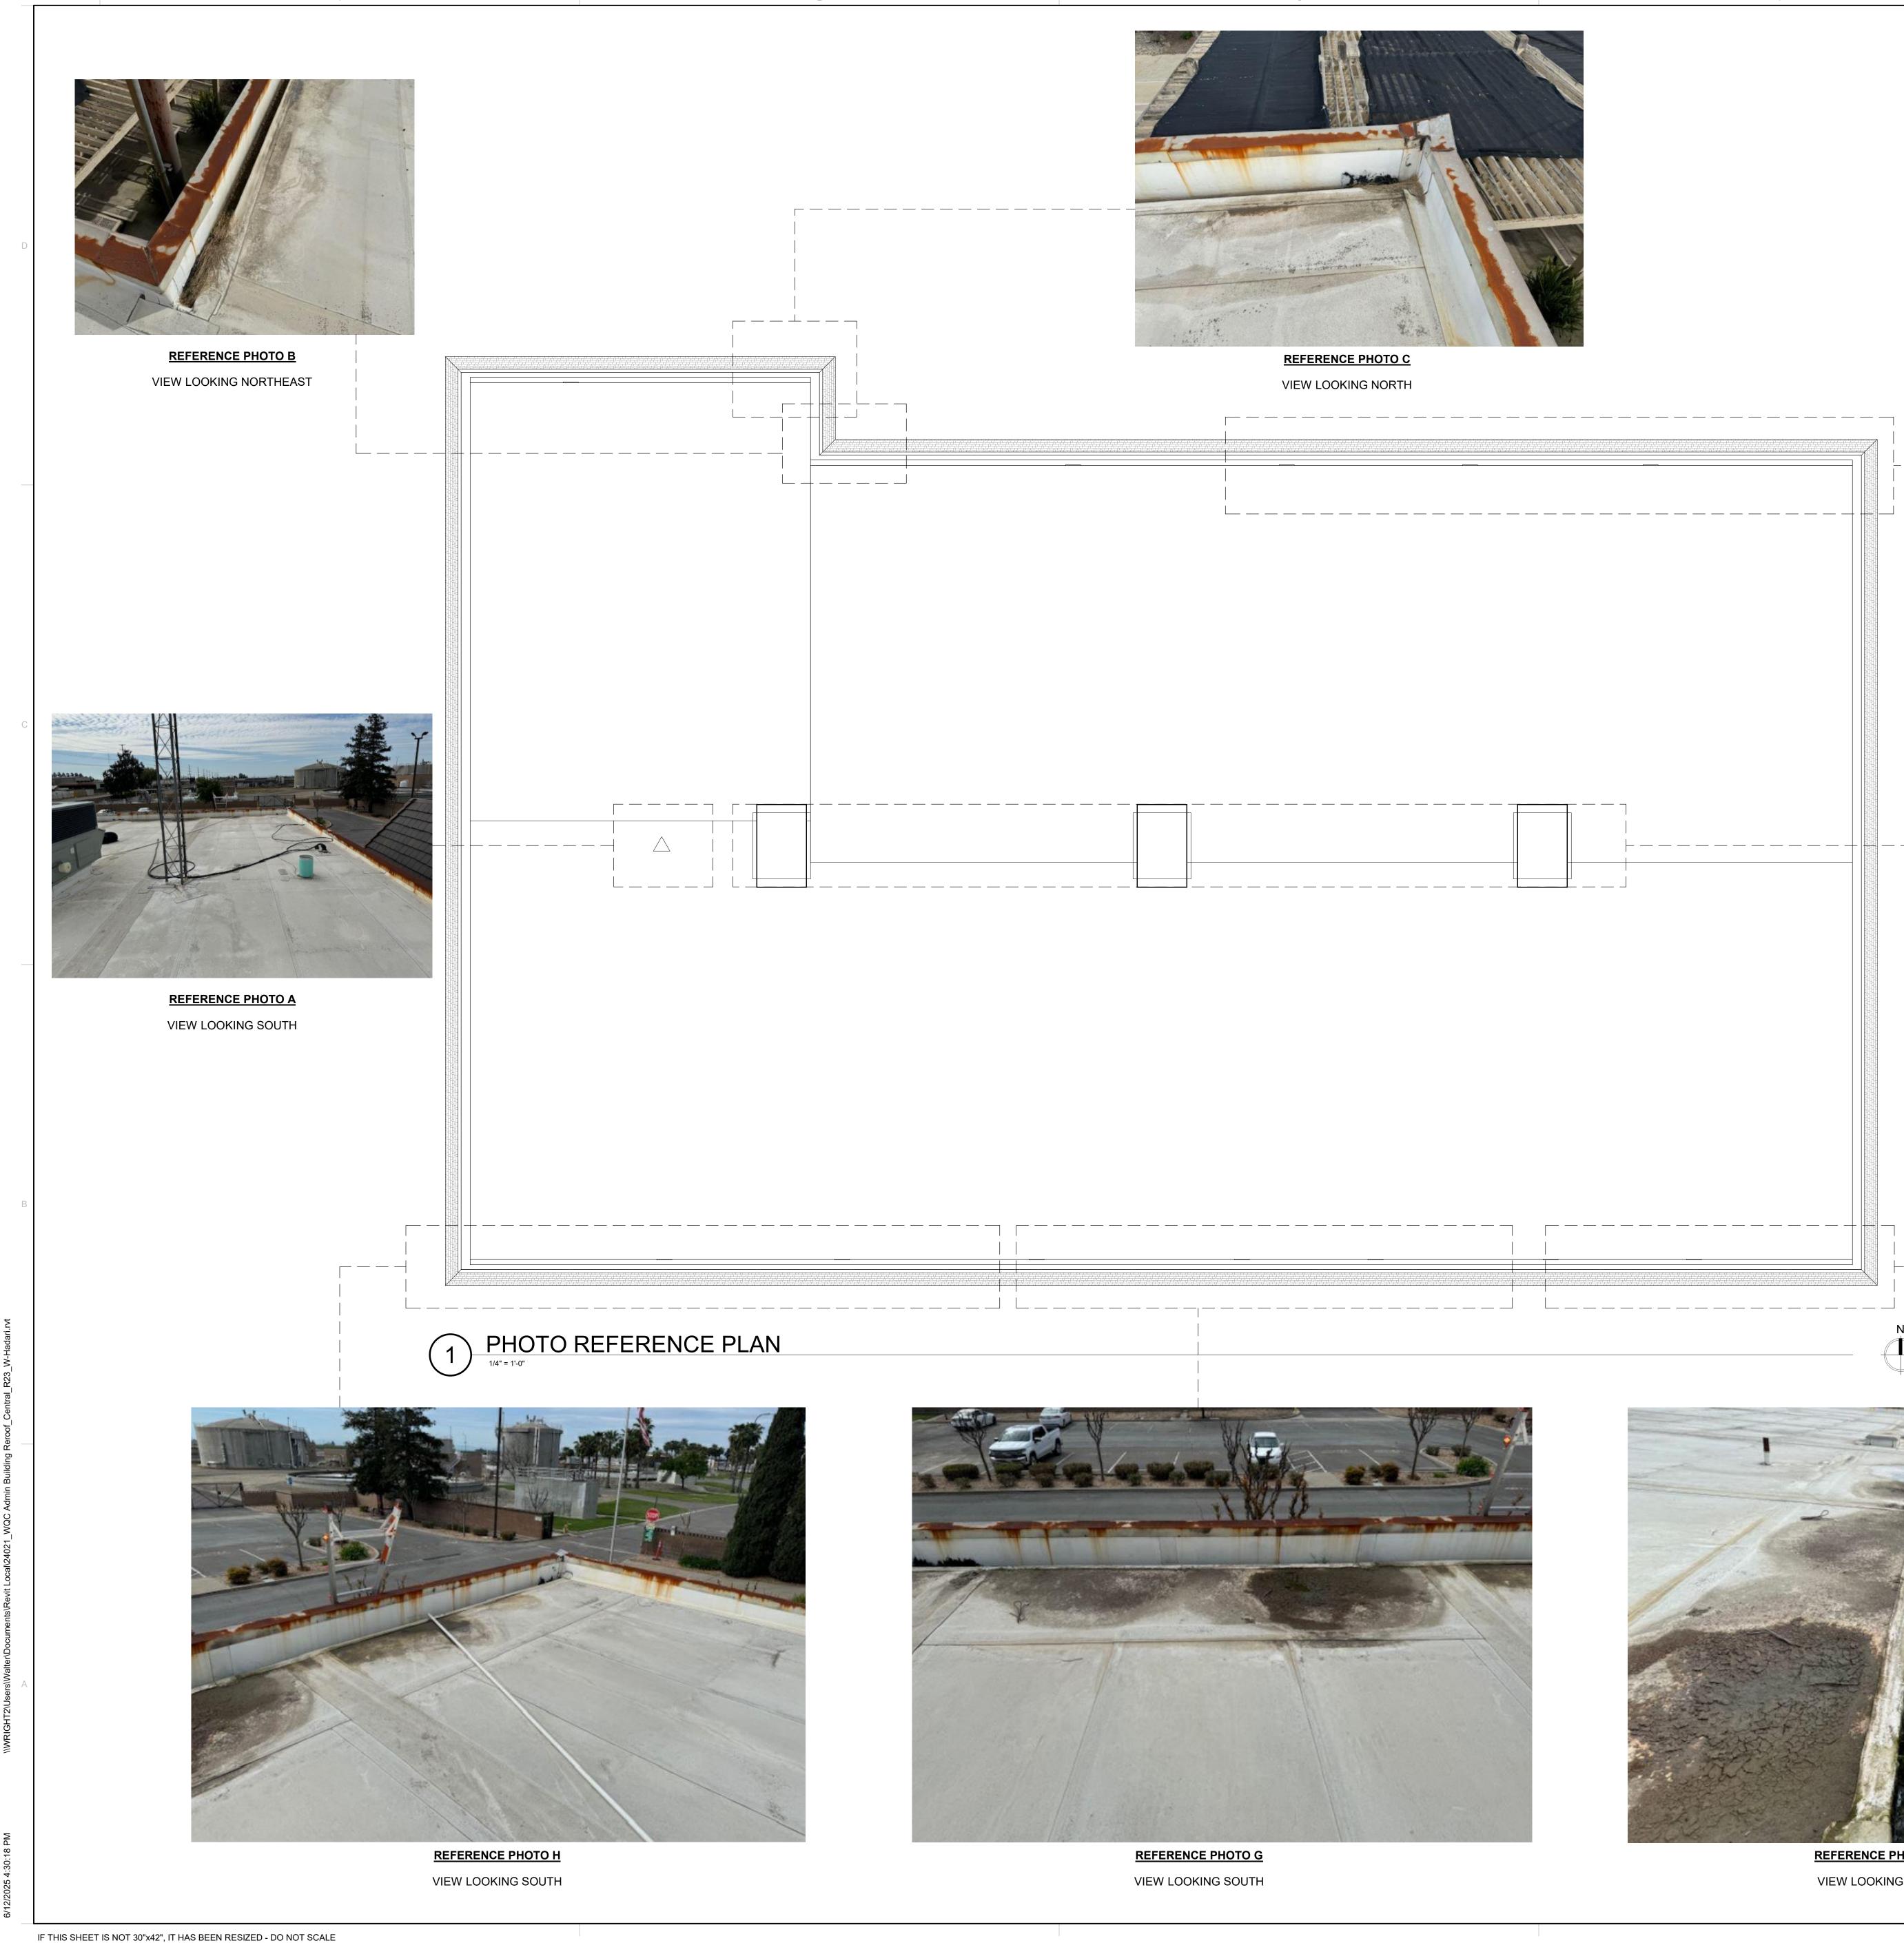

1

REFERENCE PHOTO D VIEW LOOKING EAST

\_\_\_\_\_

<u>REFERENCE PHOTO E</u> VIEW LOOKING EAST

\_ \_ \_ \_ \_ \_ \_ \_ \_ \_ \_ \_ \_ \_ \_ \_

 $\vdash$  --- -- --

REFERENCE PHOTO F VIEW LOOKING EAST

SHEET DETAILS DRAWN BY: SC CHECKED BY: GP COPYRIGHT: © RED INC SHEET TITLE