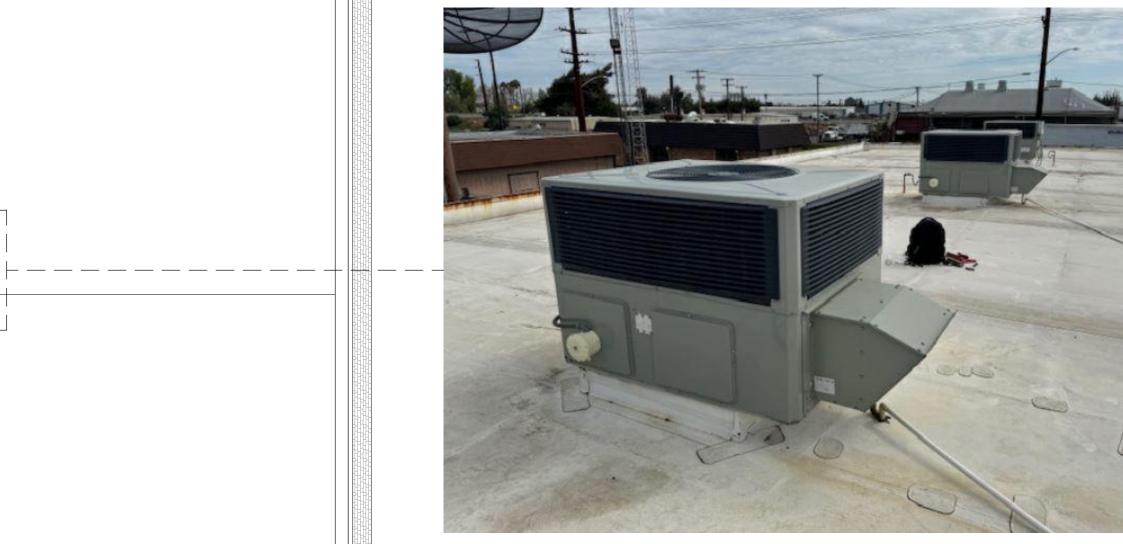

1

REFERENCE PHOTO D VIEW LOOKING EAST

\_\_\_\_\_

<u>REFERENCE PHOTO E</u> VIEW LOOKING EAST

\_ \_ \_ \_ \_ \_ \_ \_ \_ \_ \_ \_ \_ \_ \_ \_

 $\vdash$  --- -- --

REFERENCE PHOTO F VIEW LOOKING EAST

SHEET DETAILS DRAWN BY: SC CHECKED BY: GP COPYRIGHT: © RED INC SHEET TITLE