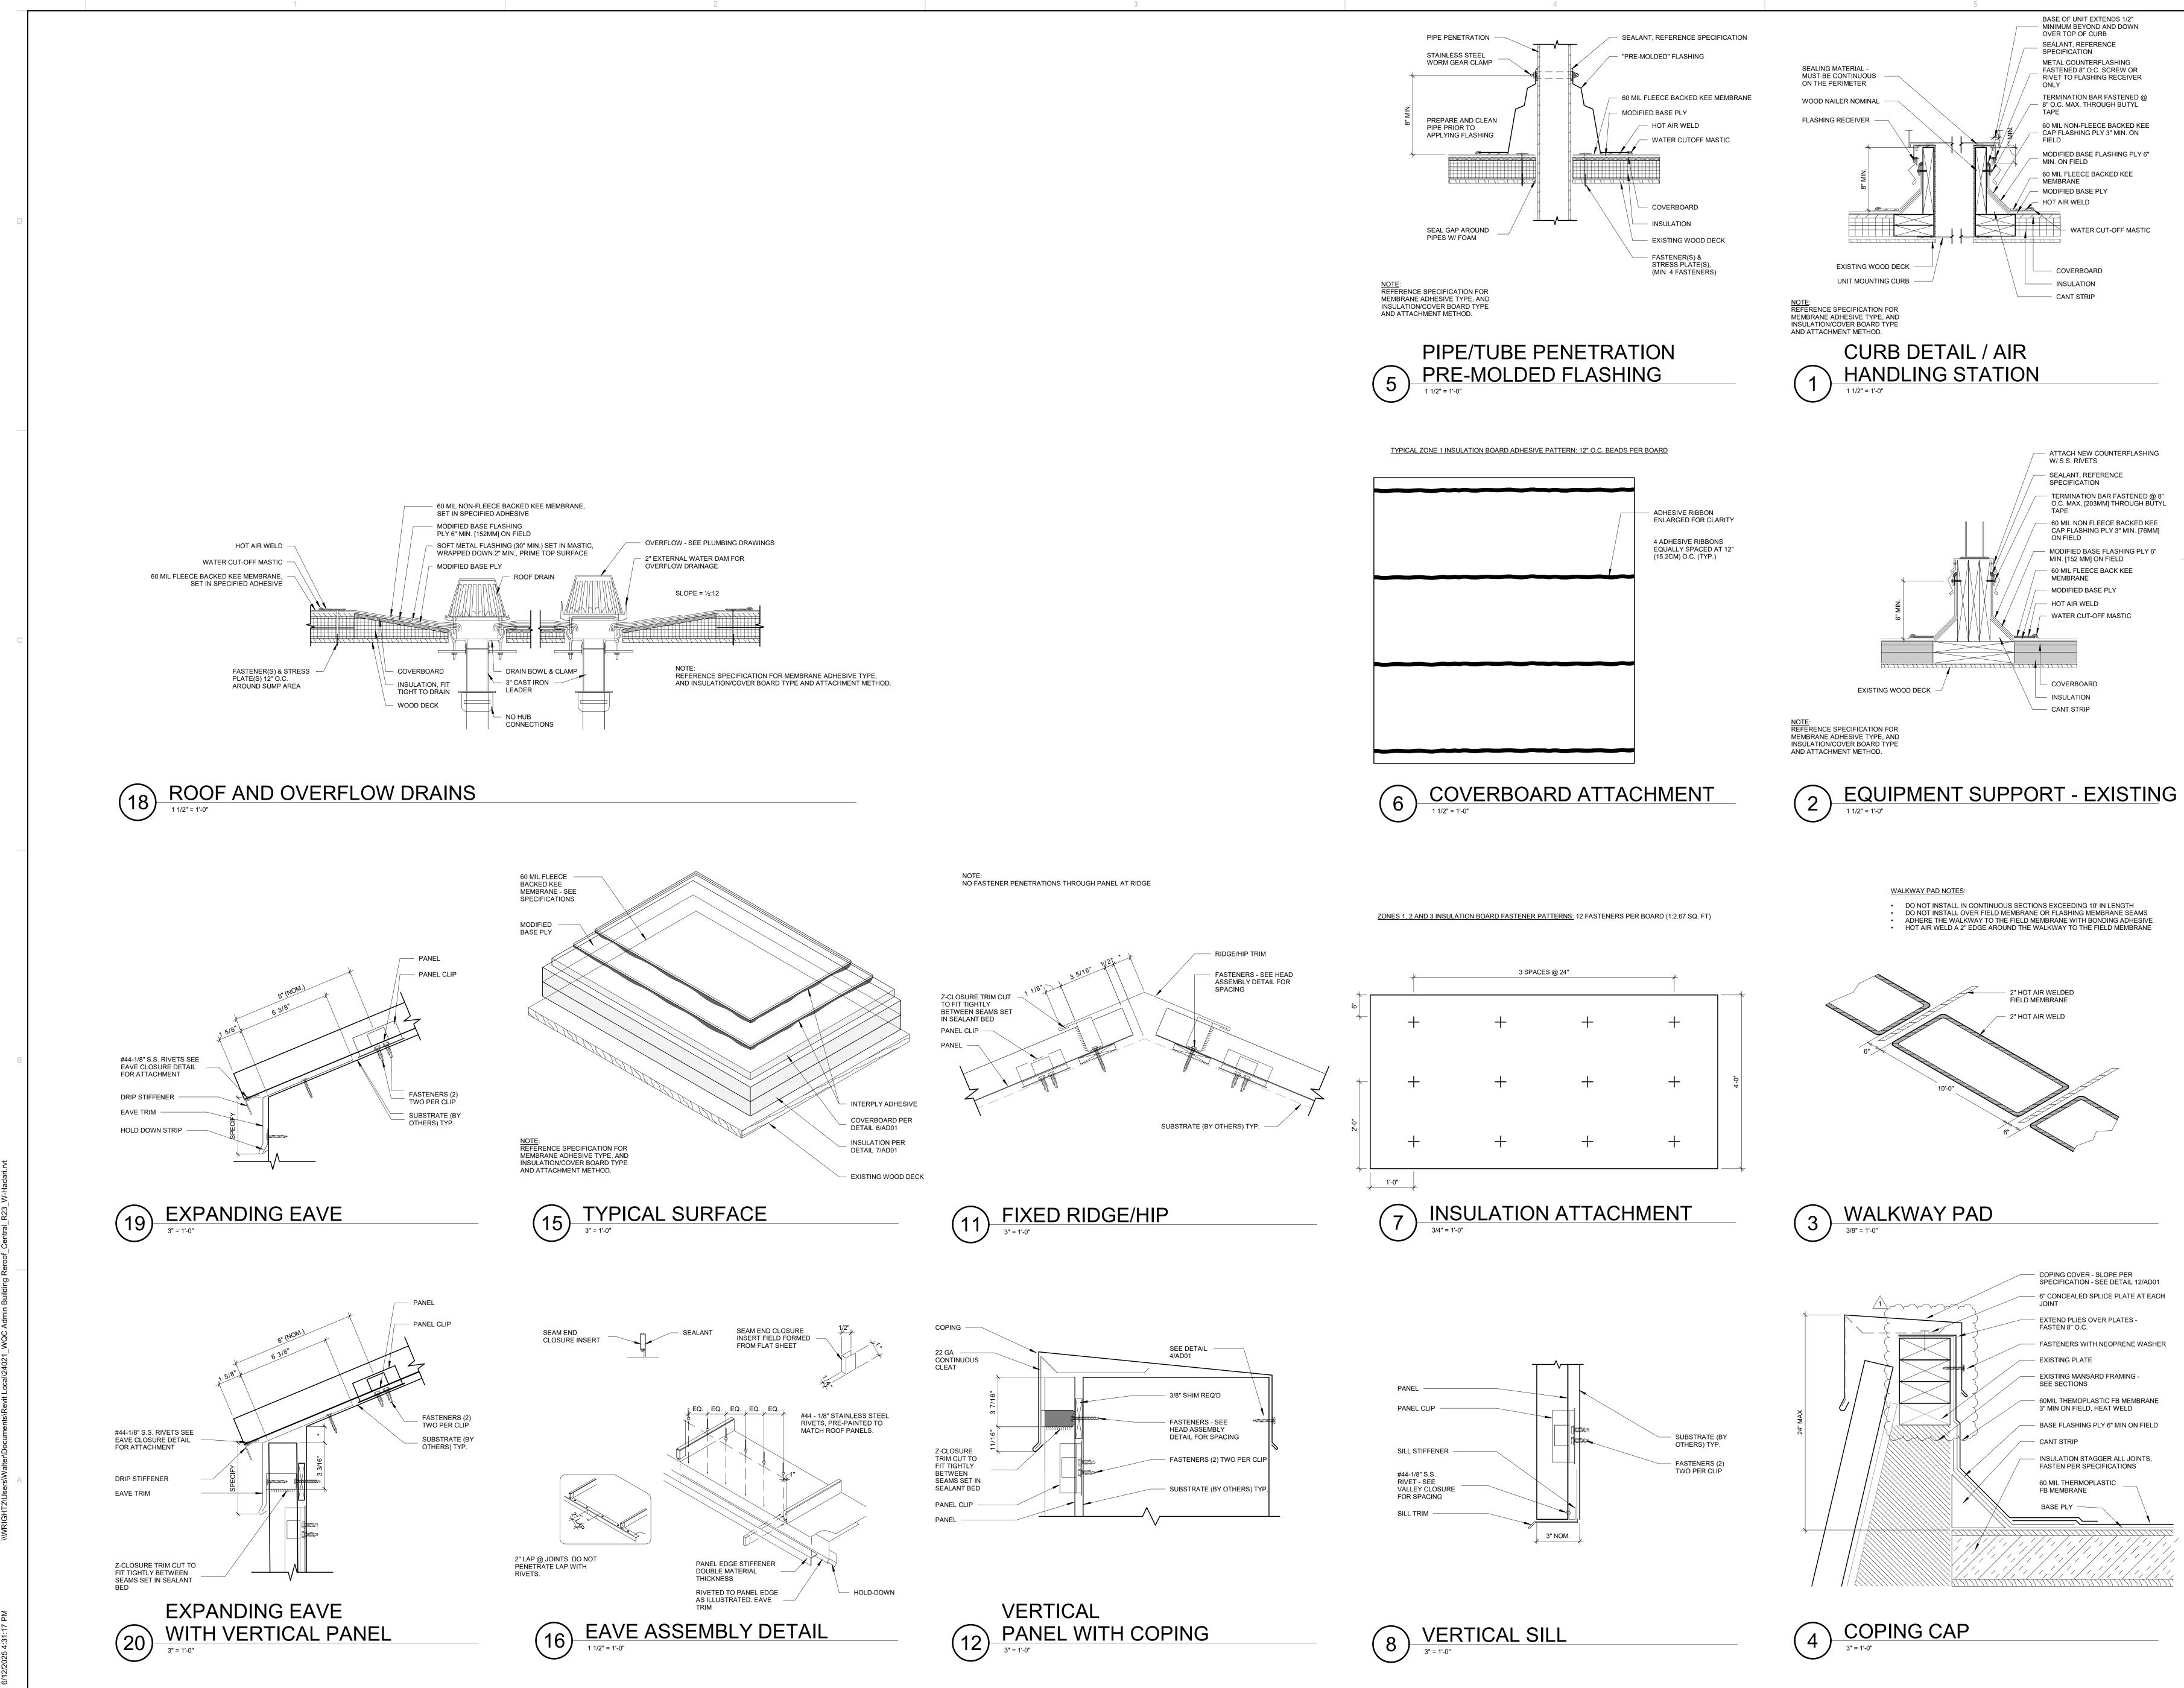

### SECTION AT GUTTERS

WATER CUT-OFF MASTIC

INC 1217 J STREET MODESTO, CA 95354 209.522.8900 WWW.REDINCARCHITECTS.COM ARCHITECT OF RECORD

BP #

25-0282

C Ŷ Ш 80 M C N OCK 24-004 Ο URL T NO. 2 **URL** RD Μ NZ CIT CIT Ζ Σ S  $\square$ 06 Ø  $\geq$ PROJECT DETAILS RED PROJECT NO: 24021 3/5/2025 SUBMITTAL DATE: PROJECT REVISIONS DATE DESCRIPTION 1 4/02/2025 BACK CHECK 01 SHEET DETAILS DRAWN BY: CHECKED BY: GP © RED INC COPYRIGHT: SHEET TITLE **ROOF DETAILS** SHEET NUMBER