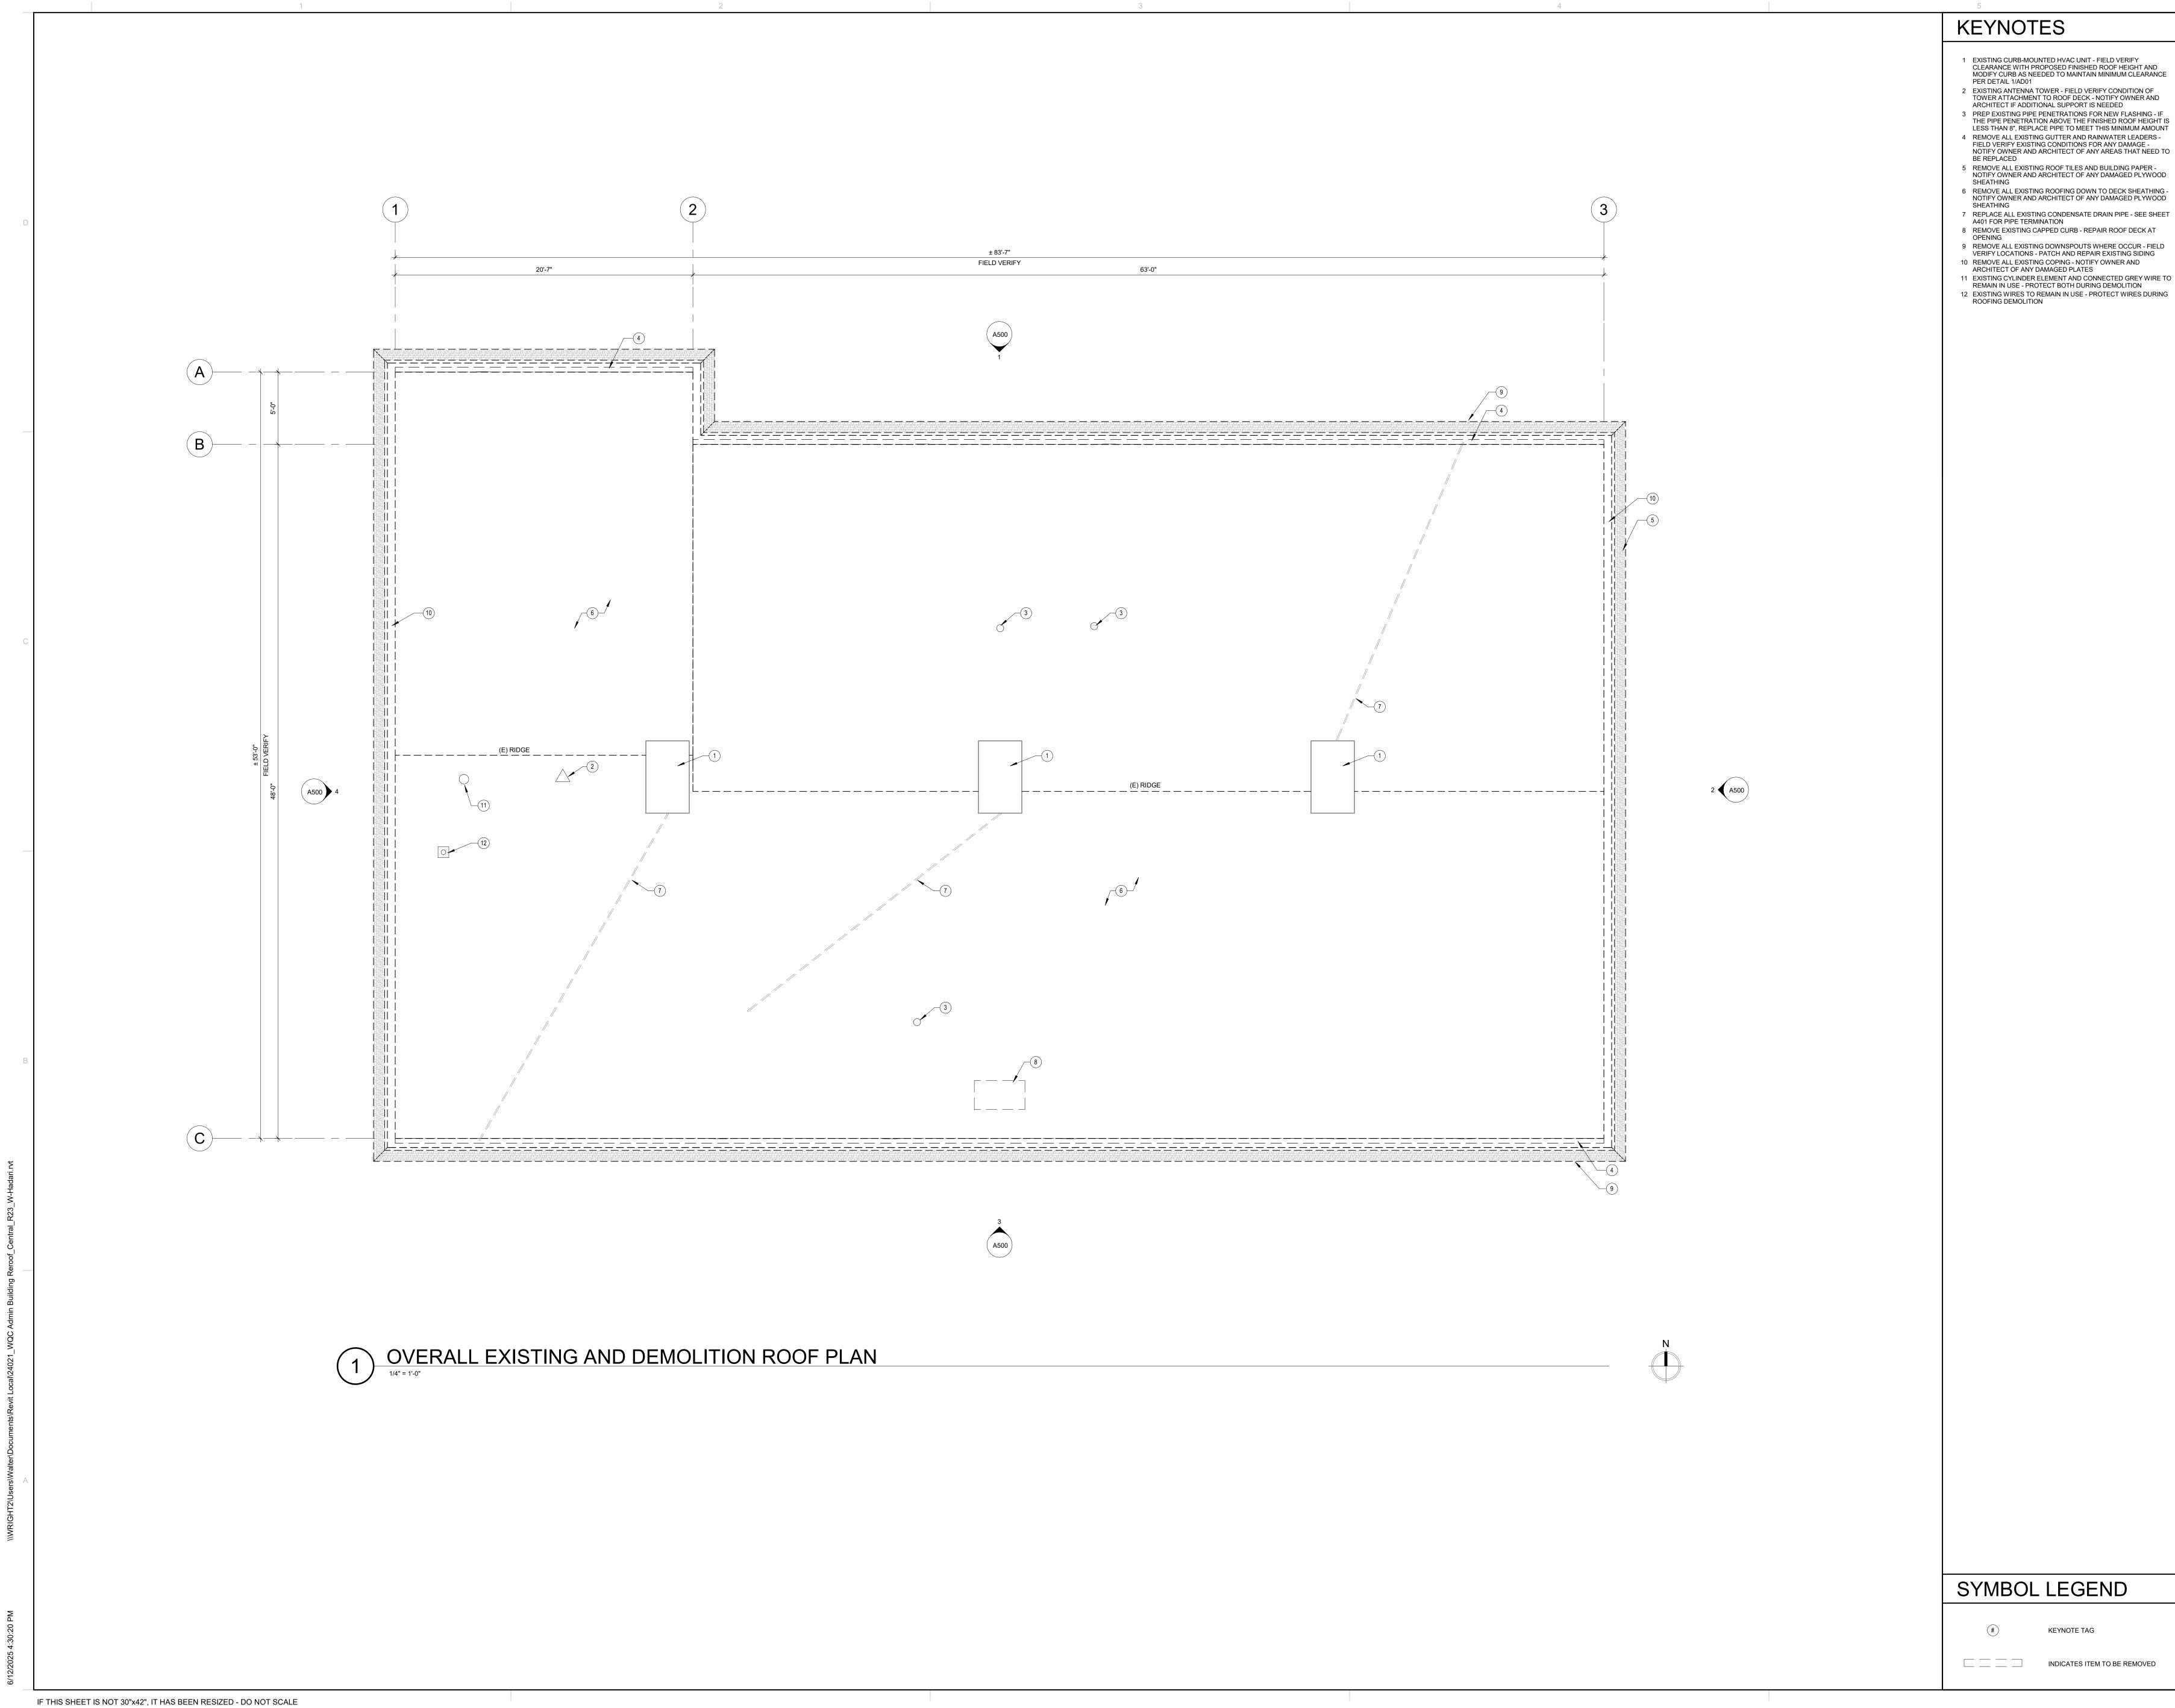

OVERALL EXISTING AND DEMOLITION ROOF PLAN SHEET NUMBER

A400

 $\sim\sim\sim\sim\sim$ 

IF THIS SHEET IS NOT 30"x42", IT HAS BEEN RESIZED - DO NOT SCALE

|                                                                                                       |  | 1 |  |
|-------------------------------------------------------------------------------------------------------|--|---|--|
|                                                                                                       |  |   |  |
|                                                                                                       |  |   |  |
|                                                                                                       |  |   |  |
|                                                                                                       |  |   |  |
|                                                                                                       |  |   |  |
|                                                                                                       |  |   |  |
|                                                                                                       |  |   |  |
| D                                                                                                     |  |   |  |
|                                                                                                       |  |   |  |
|                                                                                                       |  |   |  |
|                                                                                                       |  |   |  |
|                                                                                                       |  |   |  |
|                                                                                                       |  |   |  |
|                                                                                                       |  |   |  |
|                                                                                                       |  |   |  |
|                                                                                                       |  |   |  |
|                                                                                                       |  |   |  |
|                                                                                                       |  |   |  |
|                                                                                                       |  |   |  |
|                                                                                                       |  |   |  |
|                                                                                                       |  |   |  |
|                                                                                                       |  |   |  |
|                                                                                                       |  |   |  |
| С                                                                                                     |  |   |  |
|                                                                                                       |  |   |  |
|                                                                                                       |  |   |  |
|                                                                                                       |  |   |  |
|                                                                                                       |  |   |  |
|                                                                                                       |  |   |  |
|                                                                                                       |  |   |  |
|                                                                                                       |  |   |  |
|                                                                                                       |  |   |  |
|                                                                                                       |  |   |  |
|                                                                                                       |  |   |  |
|                                                                                                       |  |   |  |
|                                                                                                       |  |   |  |
|                                                                                                       |  |   |  |
|                                                                                                       |  |   |  |
| В                                                                                                     |  |   |  |
|                                                                                                       |  |   |  |
|                                                                                                       |  |   |  |
|                                                                                                       |  |   |  |
| ri.rvt                                                                                                |  |   |  |
| W-Hada                                                                                                |  |   |  |
| al_R23_                                                                                               |  |   |  |
| of_Centr                                                                                              |  |   |  |
| ng Reroo                                                                                              |  |   |  |
| in Buildir                                                                                            |  |   |  |
| ac Admi                                                                                               |  |   |  |
| 021_WG                                                                                                |  |   |  |
| -ocal/24                                                                                              |  |   |  |
| \\WRIGHT2\Users\Walter\Documents\Revit Loca\\24021_WQC Admin Building Reroof_Central_R23_W-Hadari.rvt |  |   |  |
| ocument                                                                                               |  |   |  |
| Valter\D                                                                                              |  |   |  |
| \\Users\M                                                                                             |  |   |  |
| RIGHT2                                                                                                |  |   |  |
| ·///                                                                                                  |  |   |  |
|                                                                                                       |  |   |  |
|                                                                                                       |  |   |  |
| 25 4:31:14 PM                                                                                         |  |   |  |
| 25 4:31                                                                                               |  |   |  |

2

(3) 2x PLATES TYPICAL  $\frac{1}{2}$ mm REMOVE EXISTING COPING AND FIELD VERIFY CONDITION OF EXISTING PLATES - NOTIFY OWNER AND ARCHITECT OF ANY DAMAGED PLATES REMOVE EXISTING GUTTER AND -RAIN WATER LEADER - FIELD VERIFY EXISTING CONDITIONS FOR ANY DAMAGE - NOTIFY OWNER AND ARCHITECT OF ANY AREAS THAT NEED TO BE REPLACED 2X4 AT EACH STUD -2X4 LEDGER – AND ARCHITECT OF ANY DAMAGED PLYWOOD SHEATHING 8 AD01 FIELD VERIFY CONDITION OF EXISTING FRAMING AND NOTIFY OWNER AND ARCHITECT OF ANY DAMAGED AREAS THAT NEED REPAIR REPLACE EXISTING SOFFIT FINISH WITH 3/4" OSB PLYWOOD - PAINT TO MATCH EXISTING REMOVE ALL EXISTING DOWNSPOUTS AND PATCH AND REPAIR EXISTING SIDING - FIELD VERIFY LOCATIONS PROVIDE 24 GA GSM DOWNSPOUT AT EACH ROOF DRAIN - DAYLIGHT DRAIN ONTO SPLASH BLOCK -FIELD VERIFY LOCATIONS TO AVOID

3

 (3) 2x PLATES TYPICAL

 REMOVE EXISTING COPING

 AND FIELD VERIFY CONDITION

 OF EXISTING PLATES - NOTIFY

 OWNER AND ARCHITECT OF

 ANY DAMAGED PLATES

 2X4 AT EACH STUD

 2X4 LEDGER

(1)

DRAINING ONTO WALKWAYS

 REMOVE EXISTING ROOF TILES AND BUILDING PAPER - NOTIFY OWNER AND ARCHITECT OF ANY DAMAGED PIVWOOD SHEATHING

 Image: Imag

5