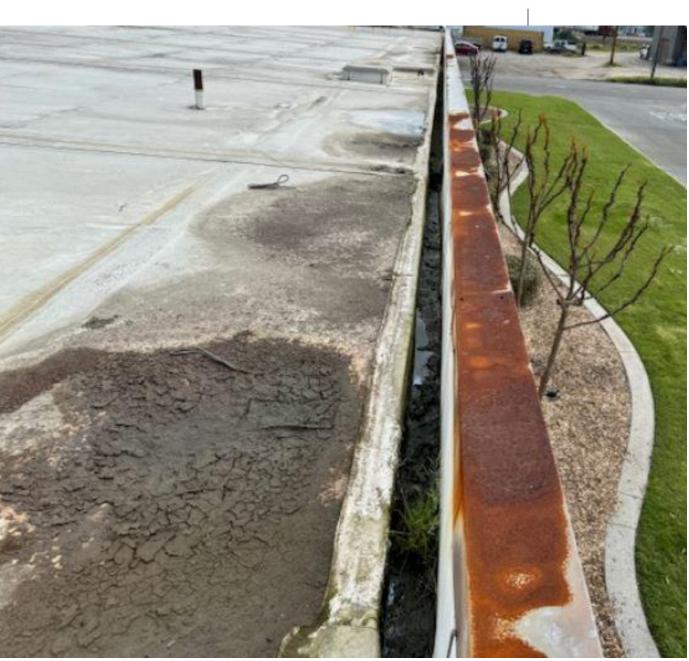

1

REFERENCE PHOTO D VIEW LOOKING EAST

\_\_\_\_\_

<u>REFERENCE PHOTO E</u> VIEW LOOKING EAST

\_ \_ \_ \_ \_ \_ \_ \_ \_ \_ \_ \_ \_ \_ \_ \_

 $\vdash$  --- -- --

REFERENCE PHOTO F VIEW LOOKING EAST

SHEET DETAILS DRAWN BY: SC CHECKED BY: GP COPYRIGHT: © RED INC SHEET TITLE