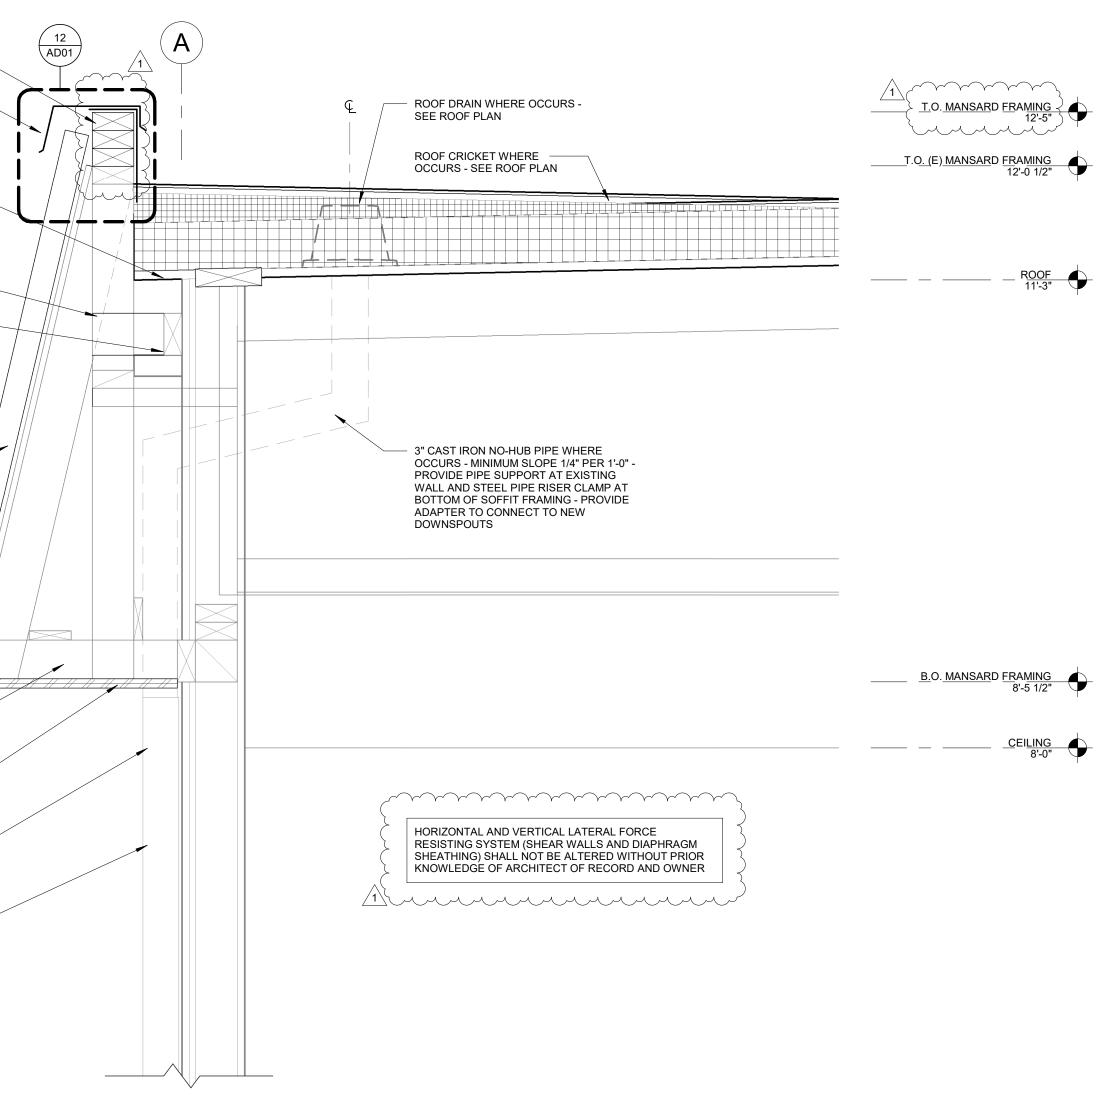

### SECTION AT GUTTERS

WATER CUT-OFF MASTIC

INC 1217 J STREET MODESTO, CA 95354 209.522.8900 WWW.REDINCARCHITECTS.COM ARCHITECT OF RECORD

BP #

25-0282

C Ŷ Ш 80 M C N OCK 24-004 Ο URL T NO. 2 **URL** RD Μ NZ CIT CIT Ζ Σ S  $\square$ 06 Ø  $\geq$ PROJECT DETAILS RED PROJECT NO: 24021 3/5/2025 SUBMITTAL DATE: PROJECT REVISIONS DATE DESCRIPTION 1 4/02/2025 BACK CHECK 01 SHEET DETAILS DRAWN BY: CHECKED BY: GP © RED INC COPYRIGHT: SHEET TITLE **ROOF DETAILS** SHEET NUMBER