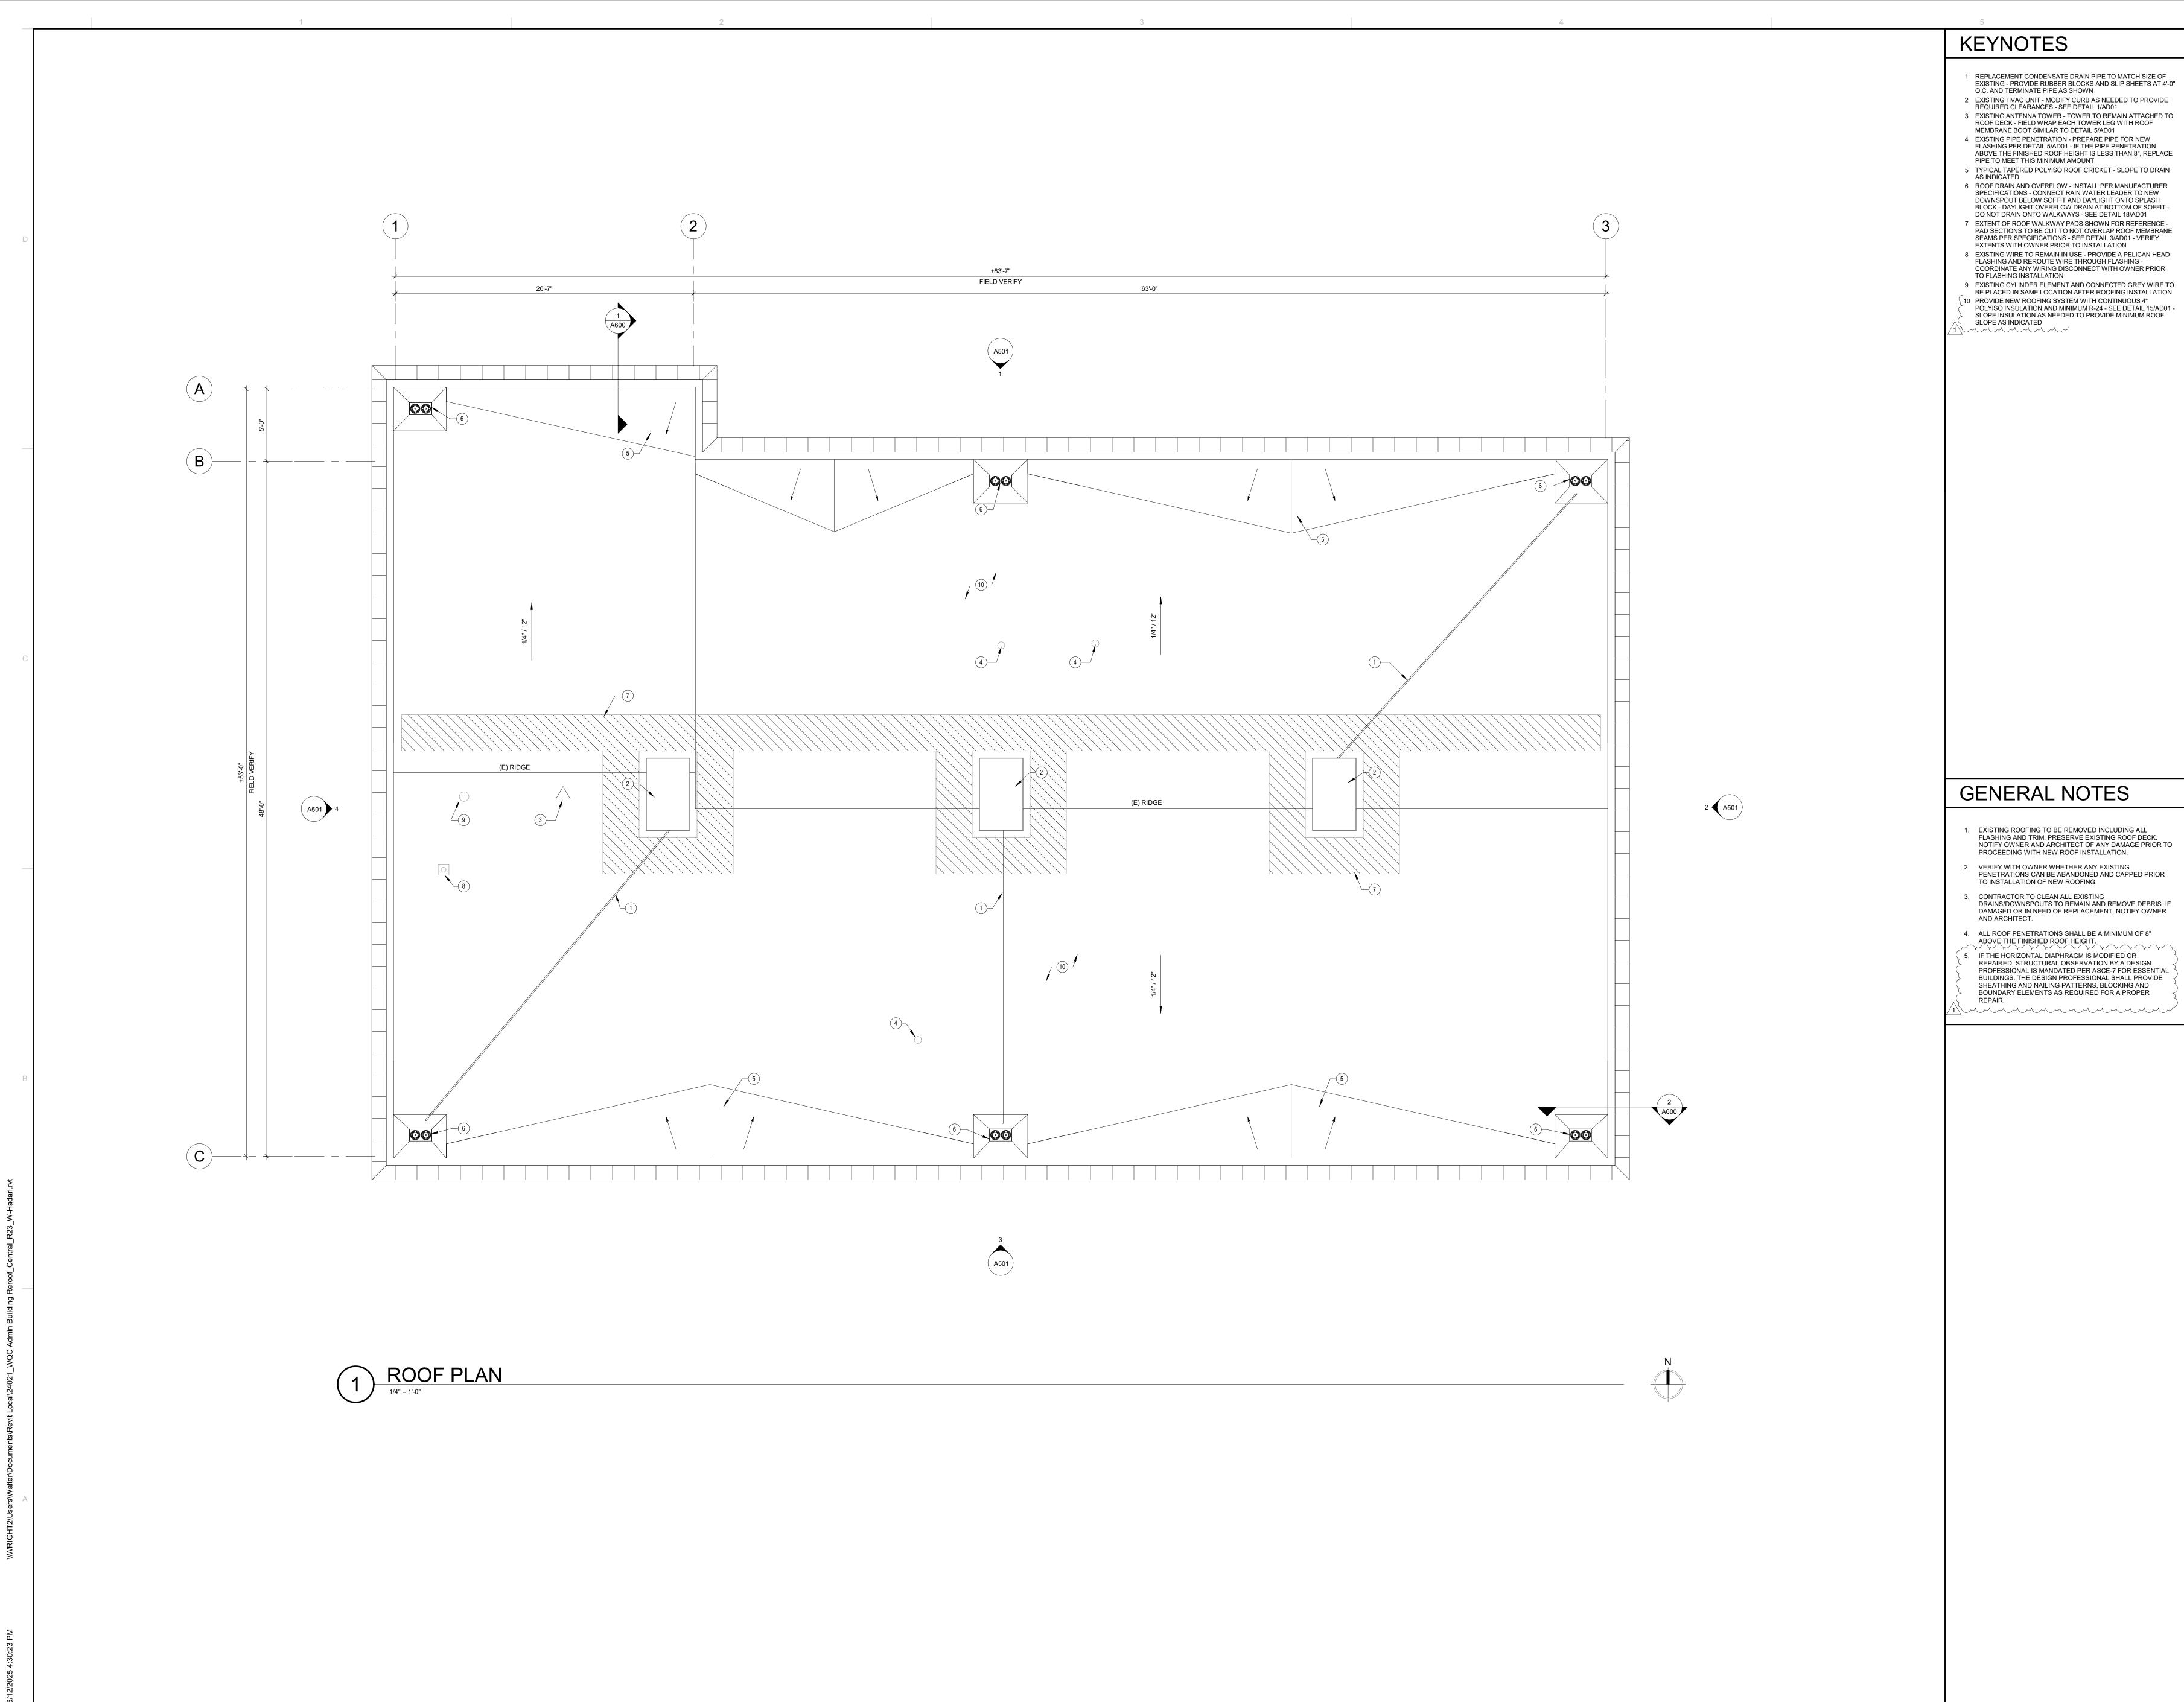

OVERALL EXISTING AND DEMOLITION ROOF PLAN SHEET NUMBER

A400

 $\sim\sim\sim\sim\sim$ 

IF THIS SHEET IS NOT 30"x42", IT HAS BEEN RESIZED - DO NOT SCALE

|                                                                                                       |  | 1 |  |
|-------------------------------------------------------------------------------------------------------|--|---|--|
|                                                                                                       |  |   |  |
|                                                                                                       |  |   |  |
|                                                                                                       |  |   |  |
|                                                                                                       |  |   |  |
|                                                                                                       |  |   |  |
|                                                                                                       |  |   |  |
|                                                                                                       |  |   |  |
| D                                                                                                     |  |   |  |
|                                                                                                       |  |   |  |
|                                                                                                       |  |   |  |
|                                                                                                       |  |   |  |
|                                                                                                       |  |   |  |
|                                                                                                       |  |   |  |
|                                                                                                       |  |   |  |
|                                                                                                       |  |   |  |
|                                                                                                       |  |   |  |
|                                                                                                       |  |   |  |
|                                                                                                       |  |   |  |
|                                                                                                       |  |   |  |
|                                                                                                       |  |   |  |
|                                                                                                       |  |   |  |
|                                                                                                       |  |   |  |
|                                                                                                       |  |   |  |
| С                                                                                                     |  |   |  |
|                                                                                                       |  |   |  |
|                                                                                                       |  |   |  |
|                                                                                                       |  |   |  |
|                                                                                                       |  |   |  |
|                                                                                                       |  |   |  |
|                                                                                                       |  |   |  |
|                                                                                                       |  |   |  |
|                                                                                                       |  |   |  |
|                                                                                                       |  |   |  |
|                                                                                                       |  |   |  |
|                                                                                                       |  |   |  |
|                                                                                                       |  |   |  |
|                                                                                                       |  |   |  |
|                                                                                                       |  |   |  |
| В                                                                                                     |  |   |  |
|                                                                                                       |  |   |  |
|                                                                                                       |  |   |  |
|                                                                                                       |  |   |  |
| ri.rvt                                                                                                |  |   |  |
| W-Hada                                                                                                |  |   |  |
| al_R23_                                                                                               |  |   |  |
| of_Centr                                                                                              |  |   |  |
| ng Reroo                                                                                              |  |   |  |
| in Buildir                                                                                            |  |   |  |
| ac Admi                                                                                               |  |   |  |
| 021_WG                                                                                                |  |   |  |
| -ocal/24                                                                                              |  |   |  |
| \\WRIGHT2\Users\Walter\Documents\Revit Loca\\24021_WQC Admin Building Reroof_Central_R23_W-Hadari.rvt |  |   |  |
| ocument                                                                                               |  |   |  |
| Valter\D                                                                                              |  |   |  |
| \\Users\M                                                                                             |  |   |  |
| RIGHT2                                                                                                |  |   |  |
| ·///                                                                                                  |  |   |  |
|                                                                                                       |  |   |  |
|                                                                                                       |  |   |  |
| 25 4:31:14 PM                                                                                         |  |   |  |
| 25 4:31                                                                                               |  |   |  |