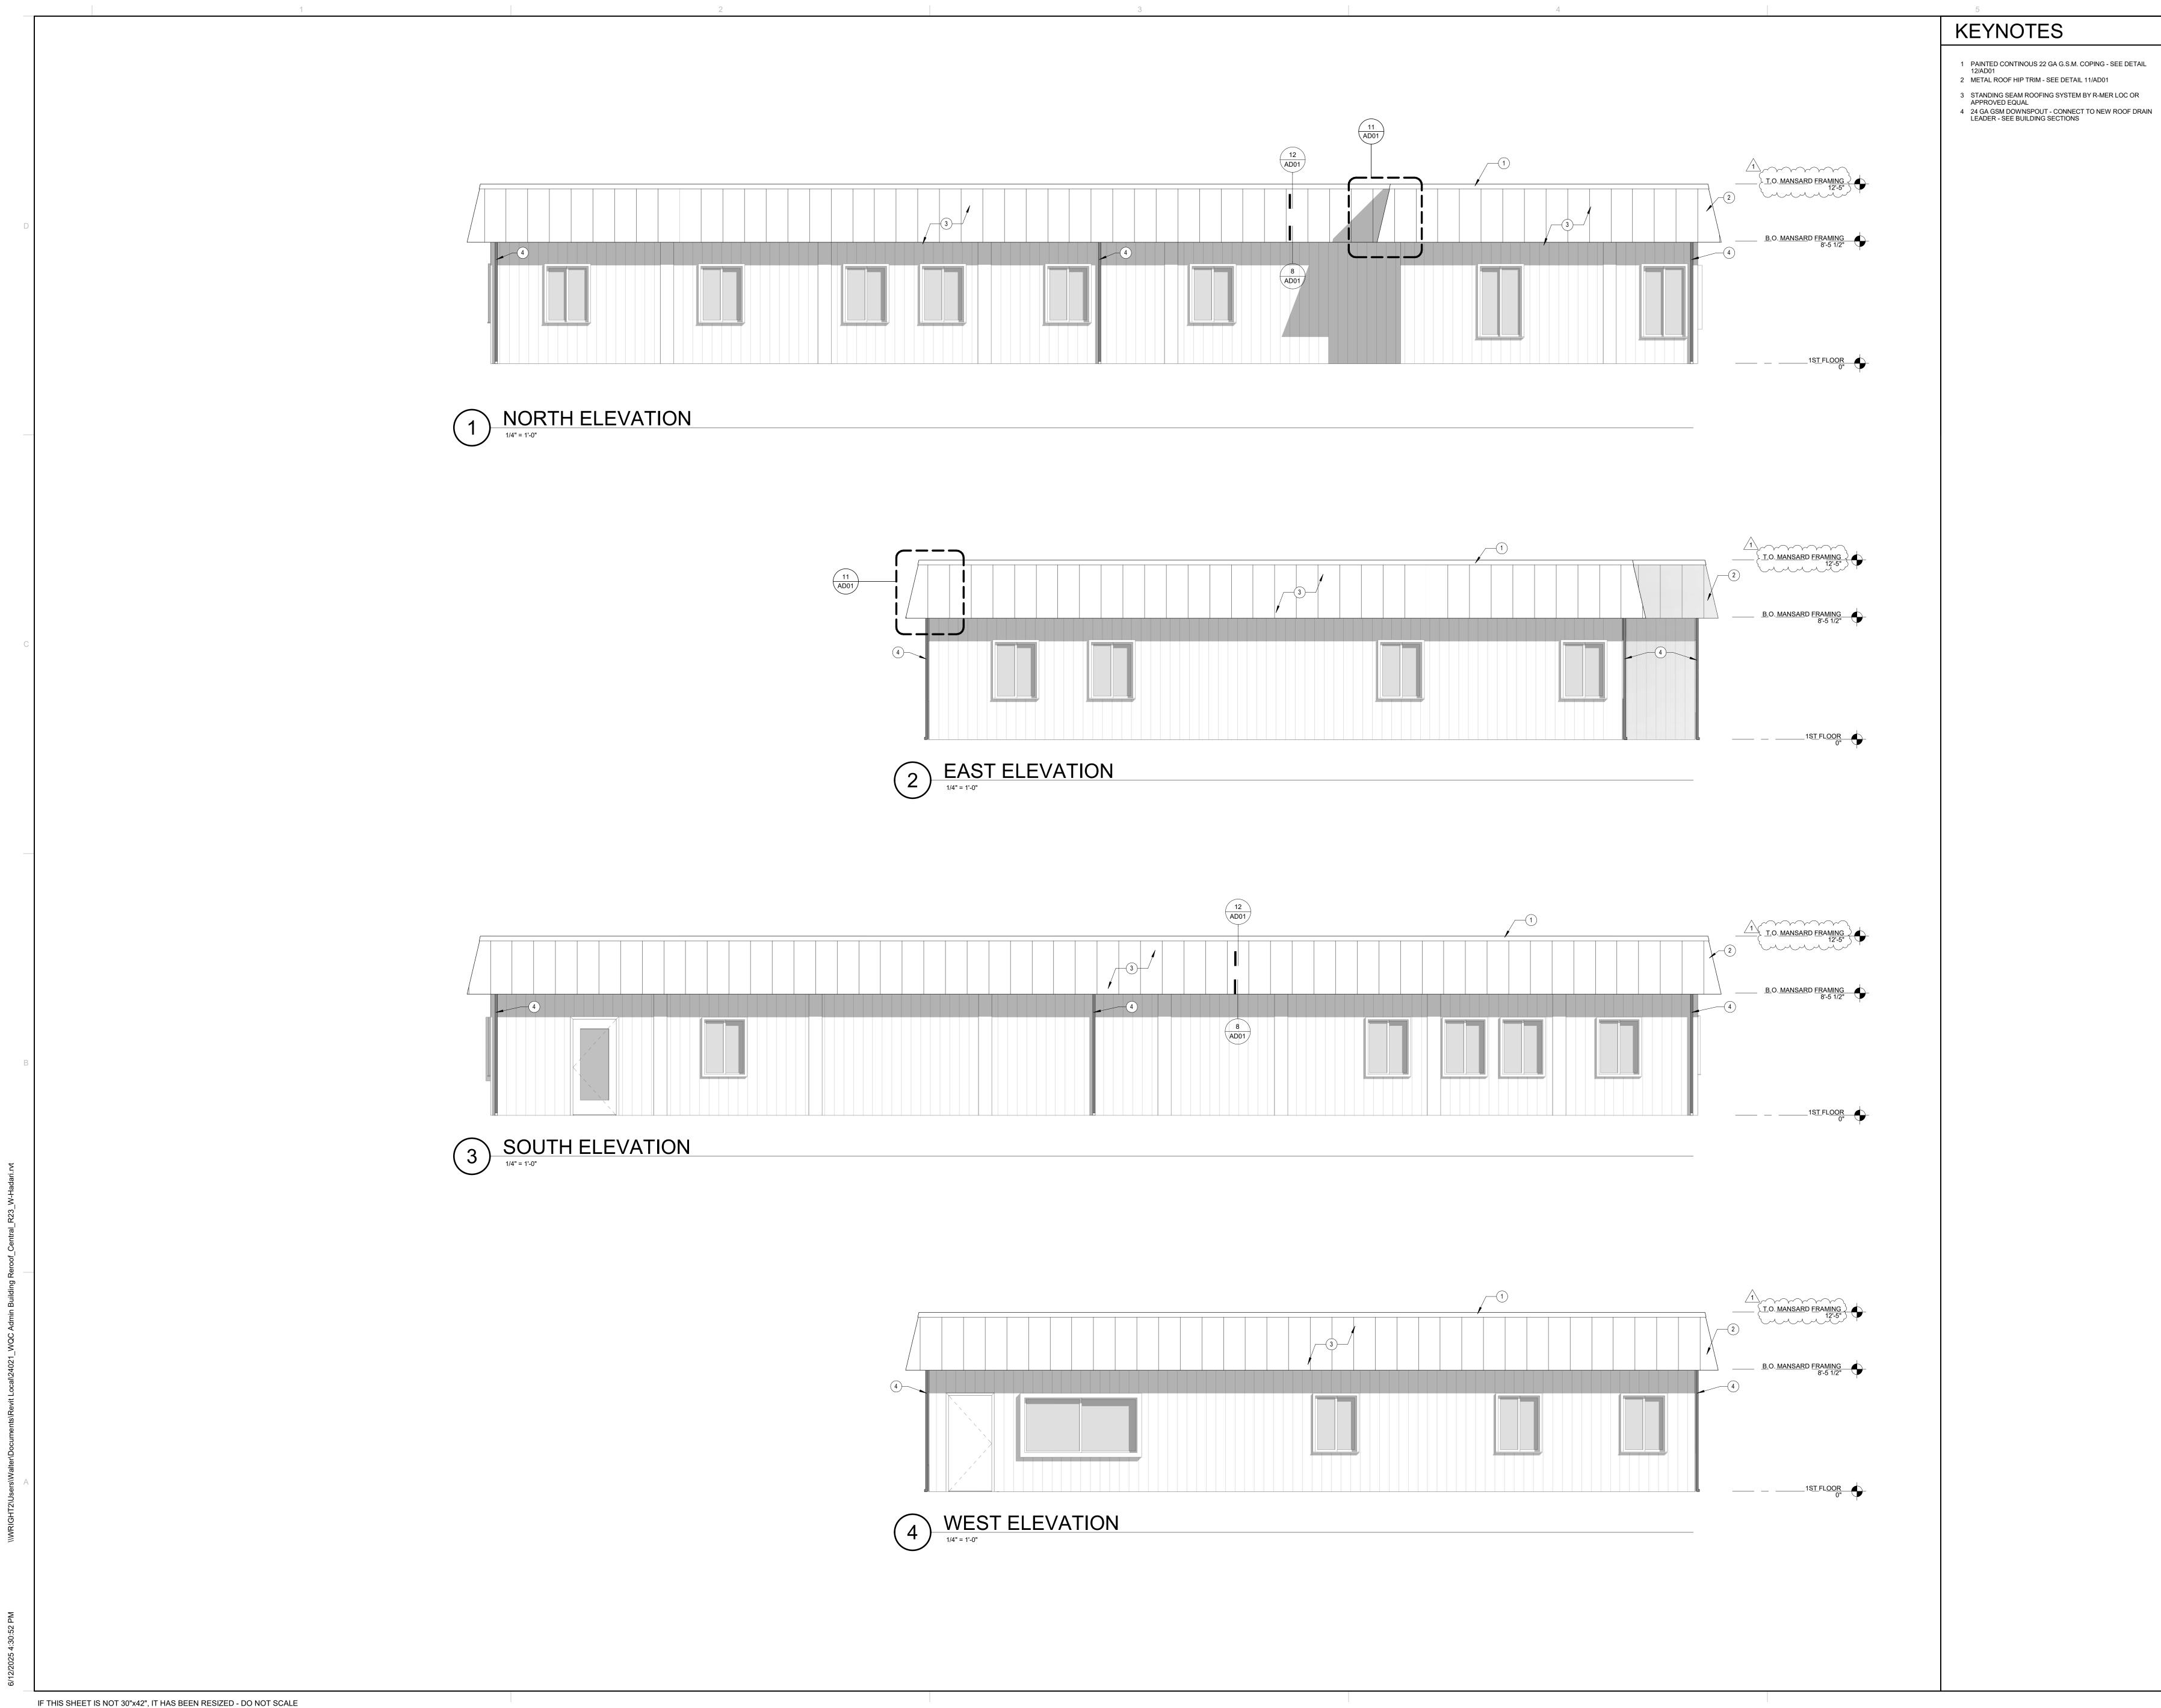

<br>UTILITIES MANAGER                                                                                                                                                                                                                                                                      | <u>6/17/2025</u><br>DATE<br>6/27/25<br>DATE |





1



REFERENCE PHOTO D VIEW LOOKING EAST

\_\_\_\_\_



<u>REFERENCE PHOTO E</u> VIEW LOOKING EAST



\_ \_ \_ \_ \_ \_ \_ \_ \_ \_ \_ \_ \_ \_ \_ \_

 $\vdash$  --- -- --

REFERENCE PHOTO F VIEW LOOKING EAST















SHEET DETAILS DRAWN BY: SC CHECKED BY: GP COPYRIGHT: © RED INC SHEET TITLE

OVERALL EXISTING AND DEMOLITION ROOF PLAN SHEET NUMBER

A400







 $\sim\sim\sim\sim\sim$ 



IF THIS SHEET IS NOT 30"x42", IT HAS BEEN RESIZED - DO NOT SCALE







|                                                                                                       |  | 1 |  |
|-------------------------------------------------------------------------------------------------------|--|---|--|
|                                                                                                       |  |   |  |
|                                                                                                       |  |   |  |
|                                                                                                       |  |   |  |
|                                                                                                       |  |   |  |
|