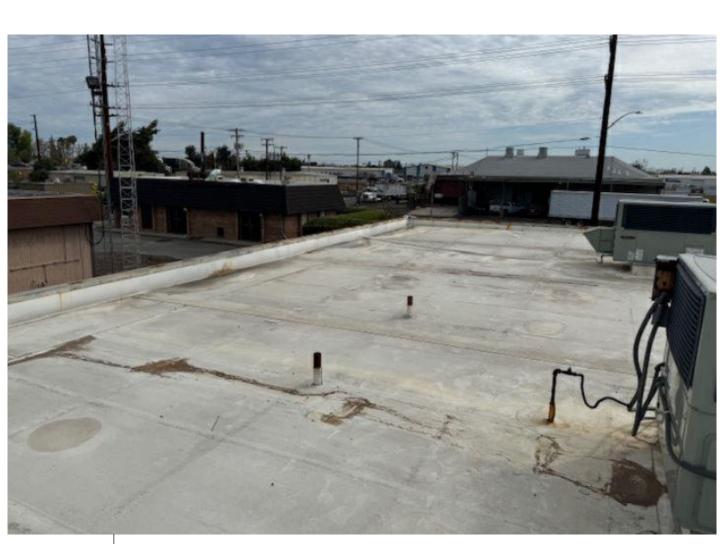

1

REFERENCE PHOTO D VIEW LOOKING EAST

\_\_\_\_\_

<u>REFERENCE PHOTO E</u> VIEW LOOKING EAST

\_ \_ \_ \_ \_ \_ \_ \_ \_ \_ \_ \_ \_ \_ \_ \_

 $\vdash$  --- -- --

REFERENCE PHOTO F VIEW LOOKING EAST

SHEET DETAILS DRAWN BY: SC CHECKED BY: GP COPYRIGHT: © RED INC SHEET TITLE